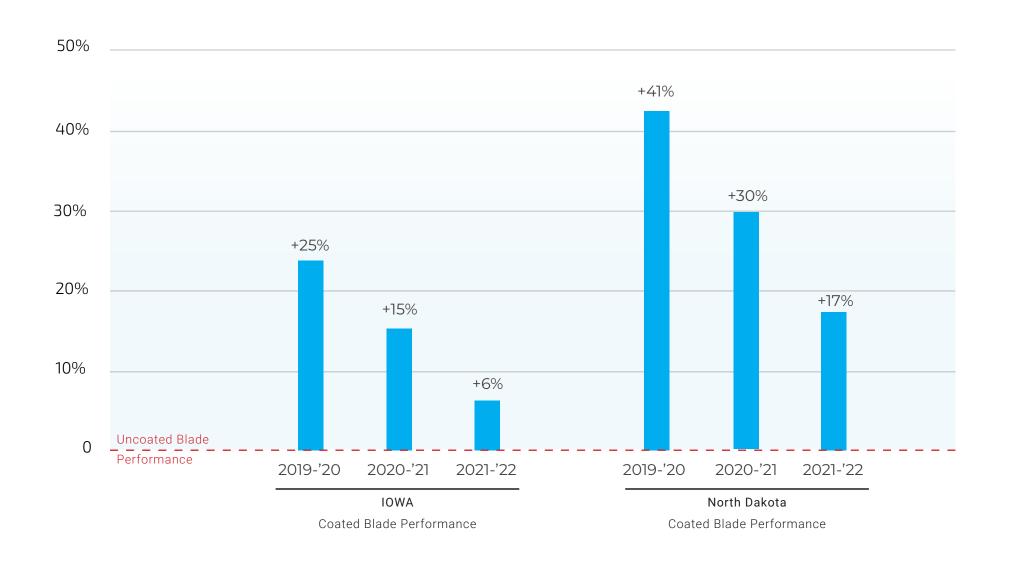

#### NEINICE FIELD PERFORMANCE

Percentage improvement of Coated blades over Uncoated blades during ice events.