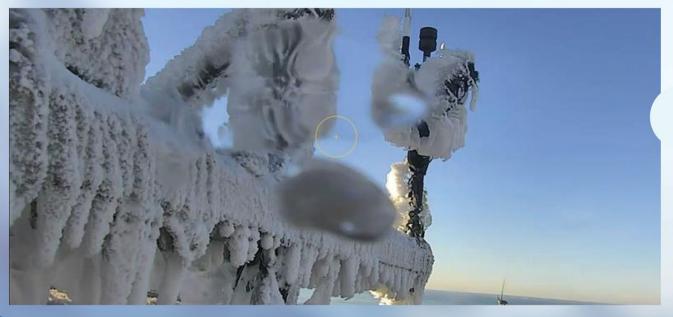

NEINICE is the solution for mitigating the effects of ice accumulation on renewable energy assets as well as traditional energy sources.

#### **DESCRIPTION:**

NEINICE provides icephobic and hydrophobic technology that maximizes ice shedding. It is compatible over most existing coating systems, providing protection from weather and UV exposure, thus dramatically extending the service life of the blades.

#### **FEATURES:**

- Only a thin layer of less than 2-4 mils is required to provide maximum coverage.
- Exceptional corrosion protection
- Excellent weather and UV resistance
- Abrasion and wear resistant
- Environmentally friendly 100% solids, no solvents, zero VOC's
- Superior coverage Impact Resistant



### **UNCOATED** | COATED TURBINE COMPARISON



## WITHOUT NEINICE

### **COATED | COATED TURBINE COMPARISON**



# **WITH NEINICE**



phazebreak.com +1 (913) 626-9503 info@phazebreak.com

### NEINICE FIELD PERFORMANCE

6 day ice event in Minnesota





phazebreak.com +1 (913) 626-9503 info@phazebreak.com

#### NEINICE FIELD PERFORMANCE

Percentage improvement of Coated blades over Uncoated blades during ice events.



## **RESULTS | COST SAVINGS CALCULATOR**

**5** TOTAL TURBINES

**144** DURATION OF EVENT (HOURS)

\$199 ESTIMATED \$mW/h

**0.109** AVERAGE mW/h INCREASE

15.696 TOTAL mW/h INCREASE

EVENT REVENUE INCREASE PER TURBINE **€ 2,869.93** 

EVENT REVENUE INCREASE

ALL TURBINES 

• 14,349.69



phazebreak.com +1 (913) 626-9503 info@phazebreak.com