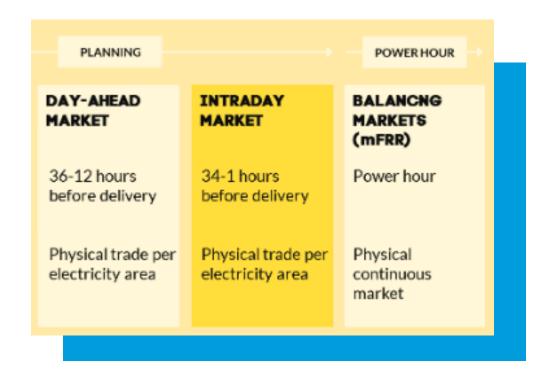

## ESS as backup for Balance Settlement

ESS used as a flexible asset for Balance Settlement

ESS gives you "head-room" for signed ageement

With an ESS, balancing can take place to fulfill the agreement