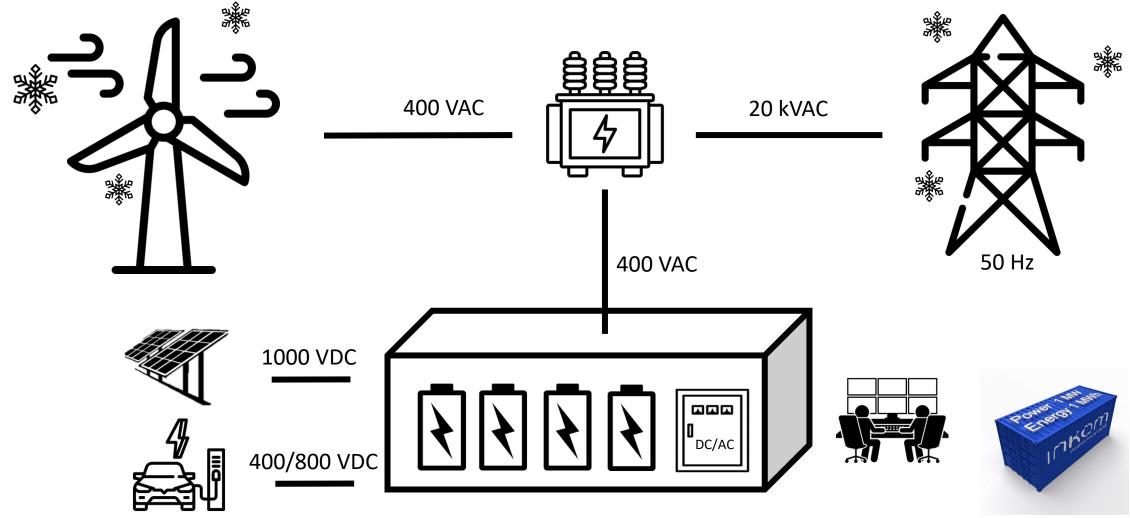

#### How ESS can be utilised in Cold Climates

ESS as a service for the Wind Farm

Lower cost of deicing with ESS

ESS as a backup for support system

ESS as backup for balance settlement

ESS to as counter force for Capture effect

## ESS as a backup for support system

At power failure ESS will be a security guarantee (Condensation)

Self-produced-power for the Wind Farm at low temperature

ESS acts as a huge UPS for the Wind Farm and the service team

## ESS as backup for Balance Settlement

ESS used as a flexible asset for Balance Settlement

ESS gives you "head-room" for signed ageement

With an ESS, balancing can take place to fulfill the agreement