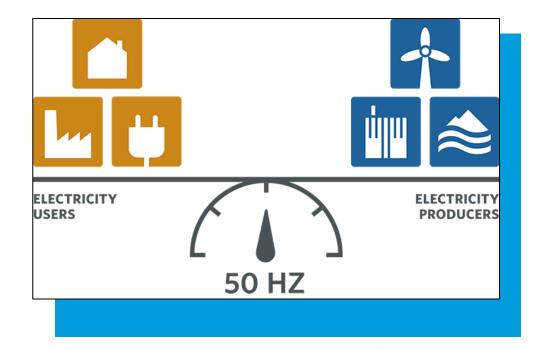

ROI on ESS will increase with FCR

#### ROI on ESS will increase with FCR

The repayment period with FCR is approximately 2 to 3 years today

In the future, ESS Cold-Climate-Revenue might surpass FCR

ESS with FCR has a lower wear and tear than arbitrage