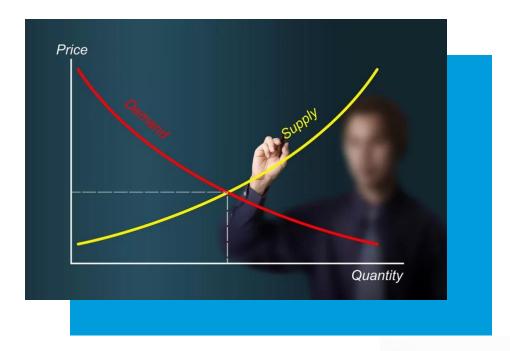

# ESS as counter force for Capture effect

At high power production and low demand, ESS can store the energy

ESS lower the cause of "capture effect"