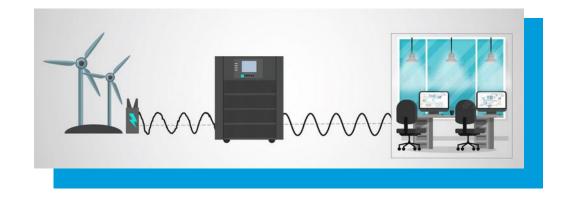

## ESS as a backup for support system

At power failure ESS will be a security guarantee (Condensation)

Self-produced-power for the Wind Farm at low temperature

ESS acts as a huge UPS for the Wind Farm and the service team