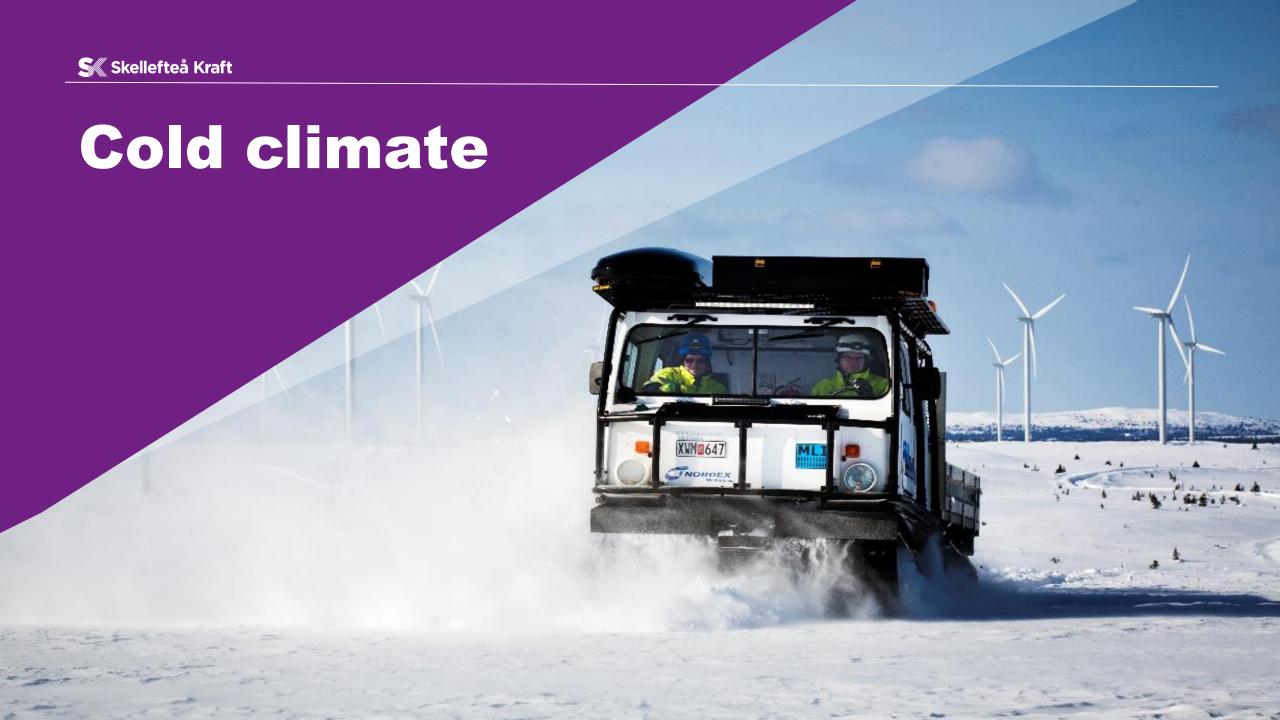

## **Energy losses**

-due to icing on blades.

-due to decreased access
to the turbines.