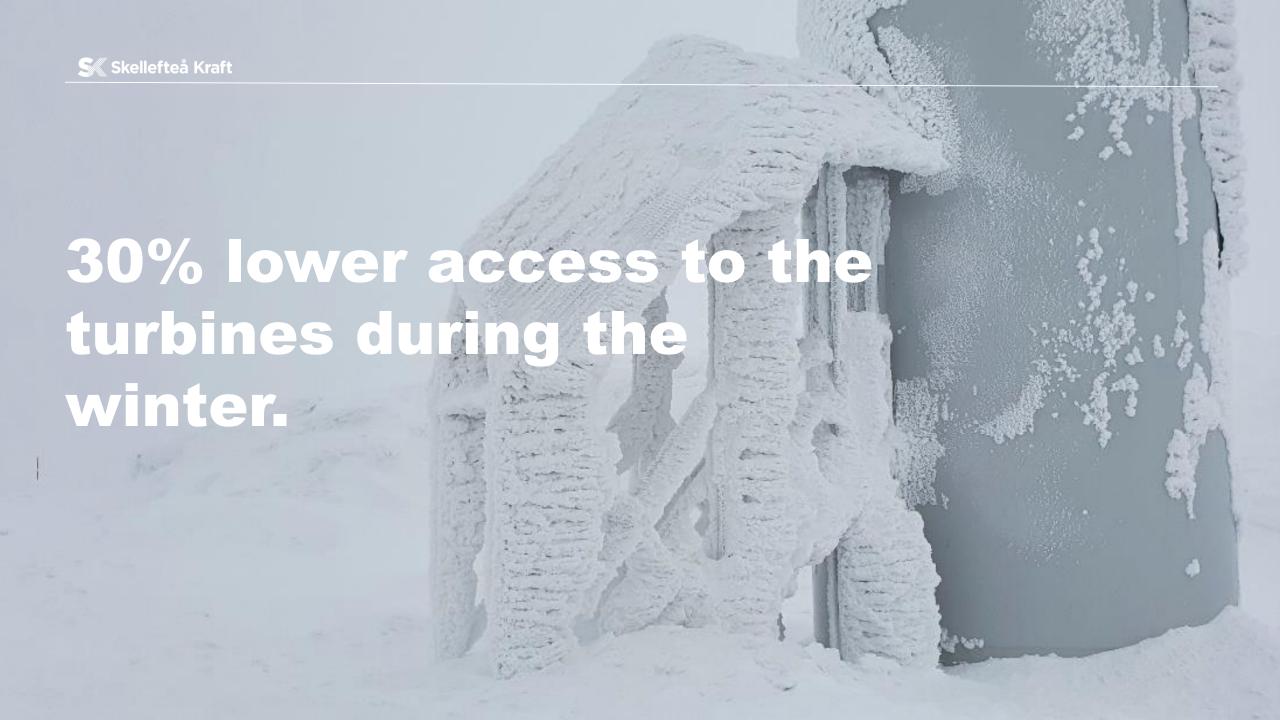

## **Energy losses**

-due to icing on blades.

-due to decreased access
to the turbines.