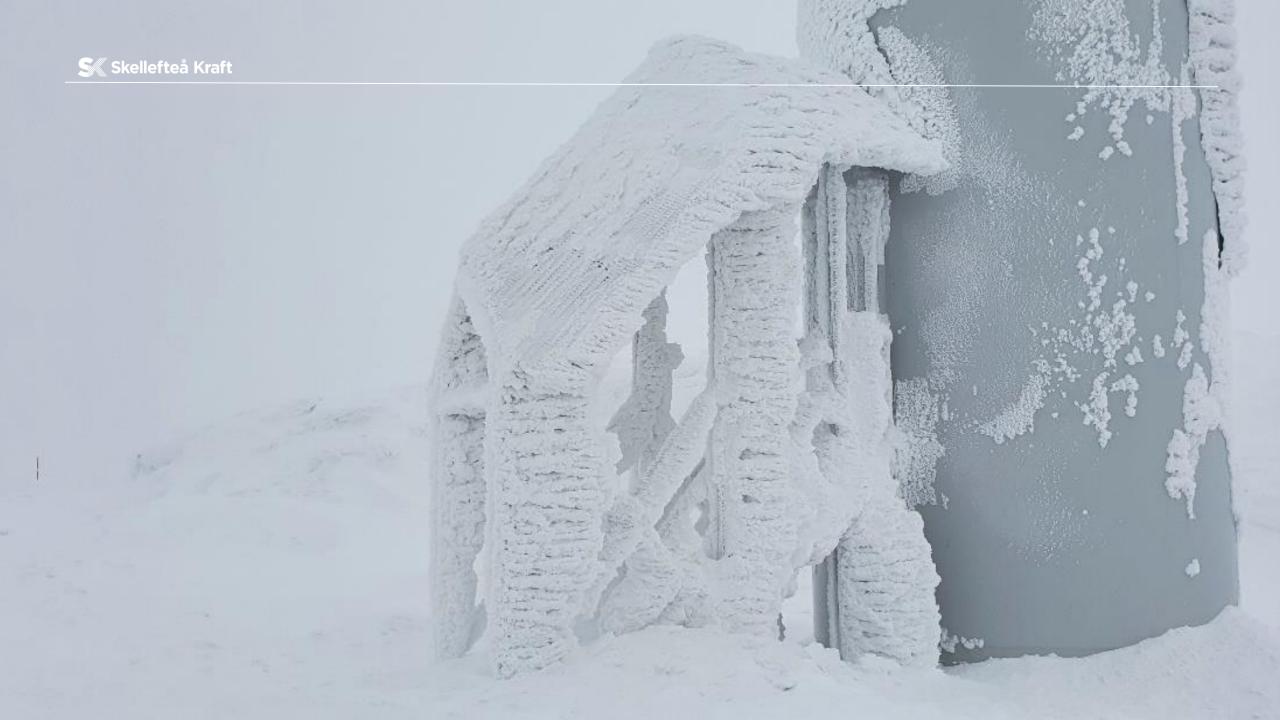

## **Energy losses**

-due to icing on blades.

-due to decreased access
to the turbines.