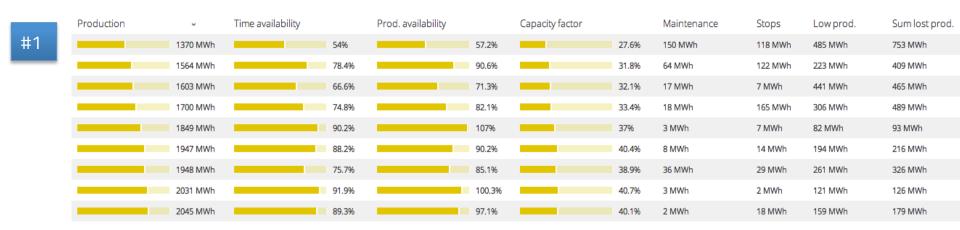

## Turbine #1

### Facts nov-jan (3 months)

- Budget: 2201 MWH
- Outcome: 1370 MWH
- Difference: -841 MWH

#### **Findings**

- Lost production: 734 MWH
  - Maintenance: 150 MWH
    - Turbine stopped and in maintenance mode
  - Not planned stops: 123 MWH
    - Error from turbine not service
  - Low Production: 461 MWH
    - No error, but lower production than warranted power curve
- Availability\*: 54%