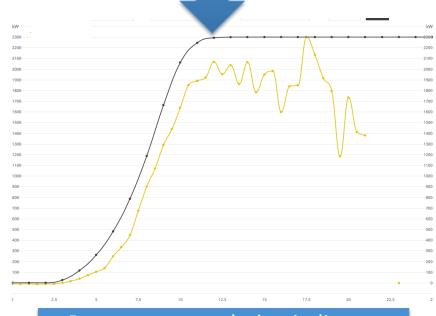

## Most production lost sector 0-180 degrees

# Power curve evolution indicates long periods of stand still

-45.4

-67.3 -25.6 -29.3

-22.8

-9.4 +0.8 -12.5 +12.6