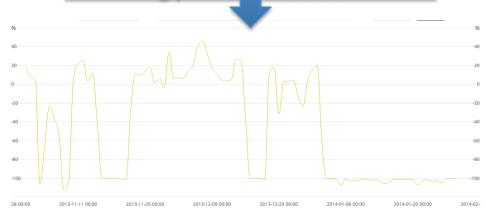

# Power curve evolution indicates long periods of stand still

-45.4

-67.3 -25.6 -29.3

-22.8

-9.4 +0.8 -12.5 +12.6