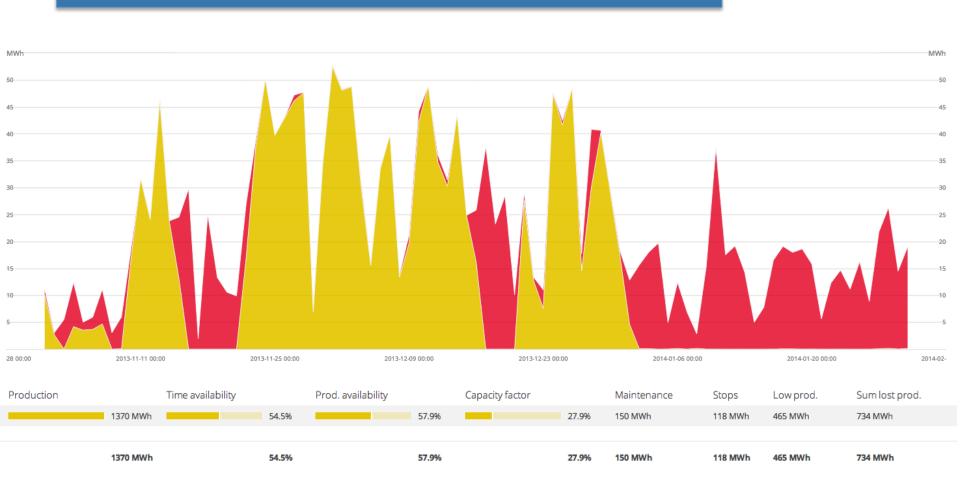

## Turbine #1

Lost productionProduction

Lost production 3 months: 734 MWH, approx. EUR 40,000

## But why is production lost?

Most Lost Production is in category low production i.e. no error message from turbine.

Maintenance
Not planned stops
Low Production
Sum Lost Production

150 MWH 123 MWH 461 MWH

Low production Not planned stops

**734 MWH** 