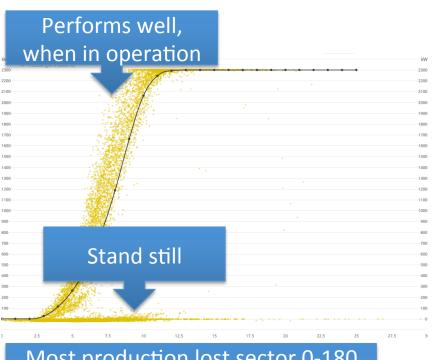

## Power Curve Analysis

# Best fit line indicates overall performance well below warranted power curve.