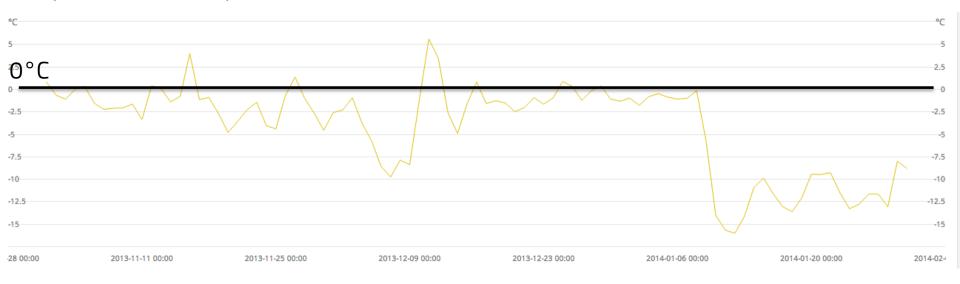

# breeze production



Data driven production optimization and consistent error management Case study: Turbine in cold climate

Jonas Corné, Greenbyte AB +46 702 25 00 75 jonas@greenbyte.se

## Wind Farm in northern Sweden: 1st nov – 31st jan

#### Temperature – Mostly below 0°C



#### Individual turbine performance – This presentation is based on turbine #1



## breeze

## Turbine #1

### Facts nov-jan (3 months)

- Budget: 2201 MWH
- Outcome: 1370 MWH
- Difference: -841 MWH

#### **Findings**

- Lost production: 734 MWH
  - Maintenance: 150 MWH
    - Turbine stopped and in maintenance mode
  - Not planned stops: 123 MWH
    - Error from turbine not service
  - Low Production: 461 MWH
    - No error, but lower production than warranted power curve
- Availability\*: 54%

\* Time based availability low wind, below cut in = Available

## Turbine #1



Lost productionProduction

Lost production 3 months: 734 MWH, approx. EUR 40,000



## But why is production lost?



Most Lost Production is in category low production i.e. no error message from turbine.

Maintenance