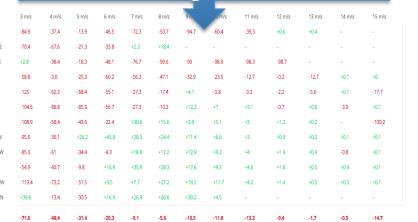

# Power curve evolution indicates long periods of stand still

-45.4

-67.3 -25.6 -29.3

-22.8

-9.4 +0.8 -12.5 +12.6