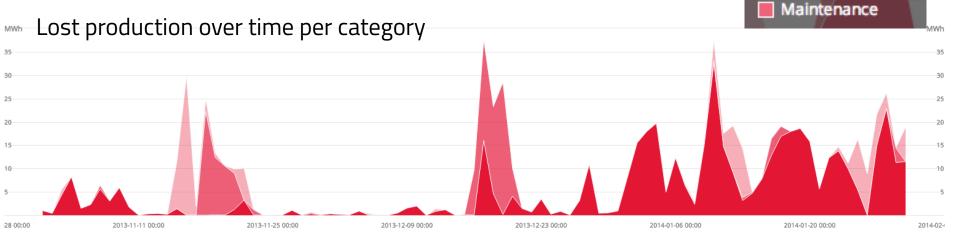

## Turbine #1

Lost productionProduction

Lost production 3 months: 734 MWH, approx. EUR 40,000

## But why is production lost?

Most Lost Production is in category low production i.e. no error message from turbine.

Maintenance
Not planned stops
Low Production
Sum Lost Production

150 MWH 123 MWH 461 MWH

Low production Not planned stops

**734 MWH** 