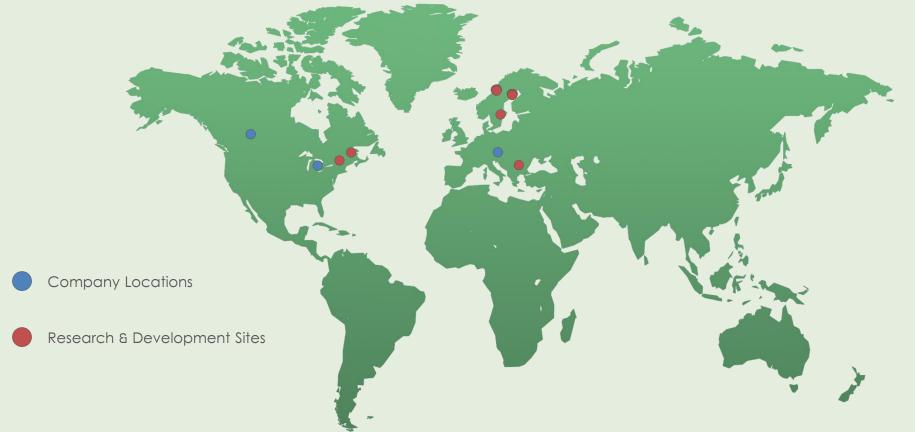

Next Generation Blade De-Icing



# **LOCATIONS**







### INSTALLATION

#### NO OUTSIDE CONTRACTORS ARE USED

All Installations are carried out by GreenWIND Global's highly skilled installation team – no outside contractors are used. Installations are preferably carried out in OEM plants to keep costs low, and to ensure the highest quality possible is achieved. It is also possible to perform installations on site; on the ground, or in air on existing turbines without removal of the blades using platforms, boom lifts, and ropes.

After installation, GreenWIND Global representatives can be present to accompany the blade to the wind turbine site to ensure proper handling and care is taking place, and that no damage has occurred during the transport process.



Outlining and preparation of installation



Installation on a blade in progress