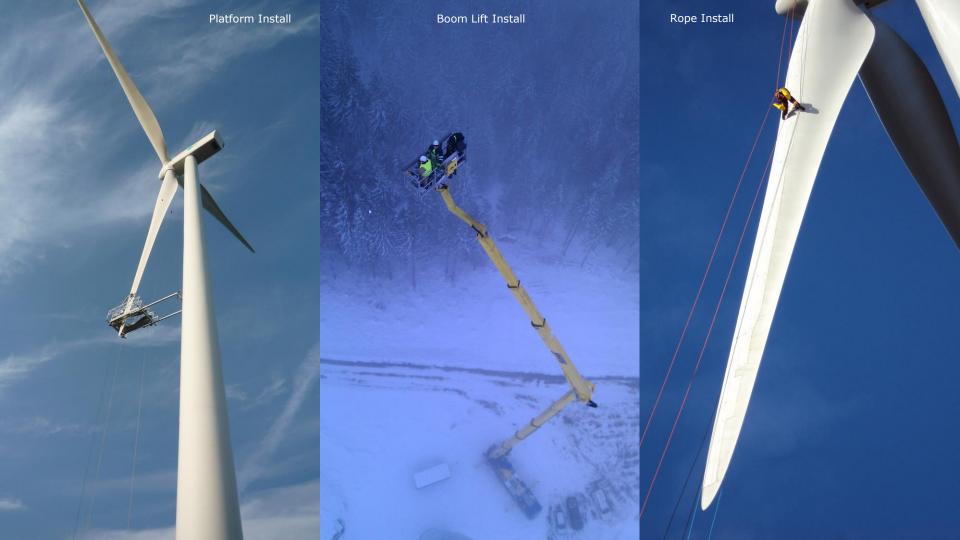

#### NO OUTSIDE CONTRACTORS ARE USED

All Installations are carried out by GreenWIND Global's highly skilled installation team – no outside contractors are used. Installations are preferably carried out in OEM plants to keep costs low, and to ensure the highest quality possible is achieved. It is also possible to perform installations on site; on the ground, or in air on existing turbines without removal of the blades using platforms, boom lifts, and ropes.