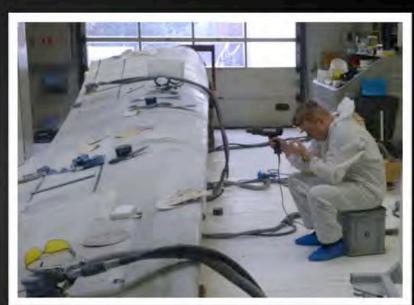

## **Cold climate repairs**

- Modified epoxy based resin system with UV cure
- Mono-component resin and prepreg fabrics
- GL certified
- Works in +5 temperature and up to 95% humidity
- Cure in minutes using UVA light

## **Cold climate repairs**