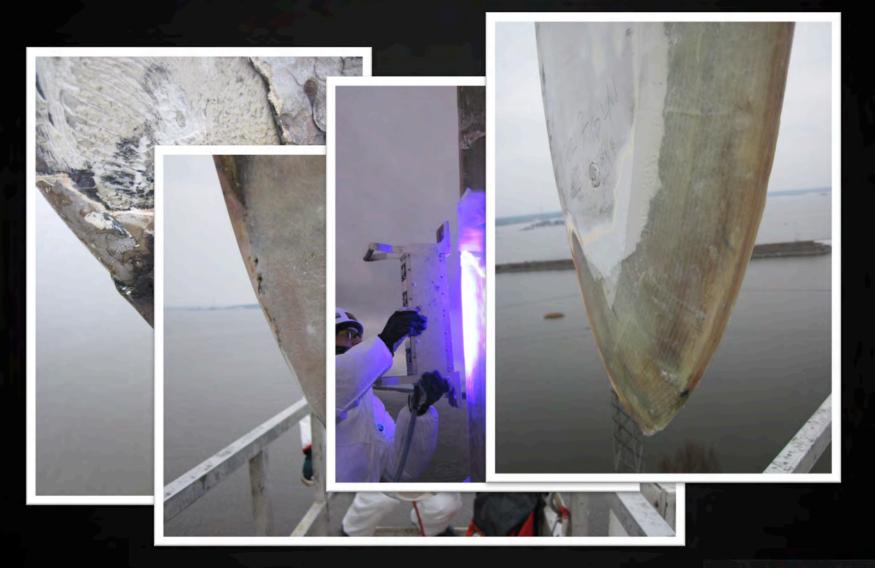

## **Cold climate repairs**

- Modified epoxy based resin system with UV cure
- Mono-component resin and prepreg fabrics
- GL certified
- Works in +5 temperature and up to 95% humidity
- Cure in minutes using UVA light

## **Cold climate repairs**