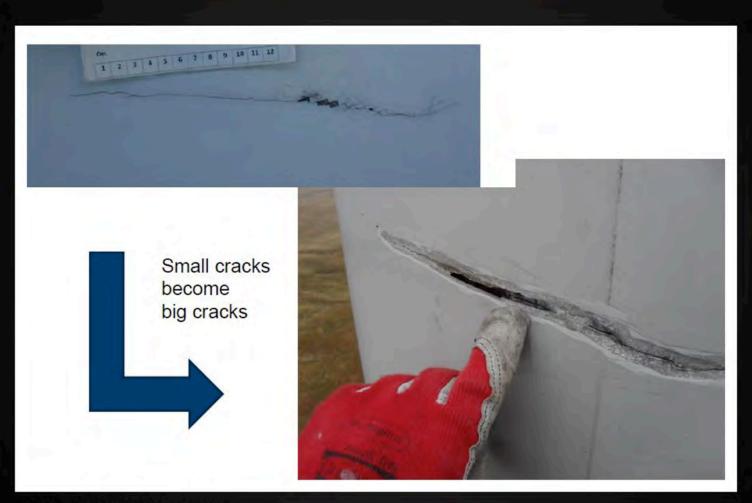

## Damage progresson

Lähde: LM Glass Fiber, 2011

Information and knowledge is

## the key

to prevent smaller issues becoming big ones.