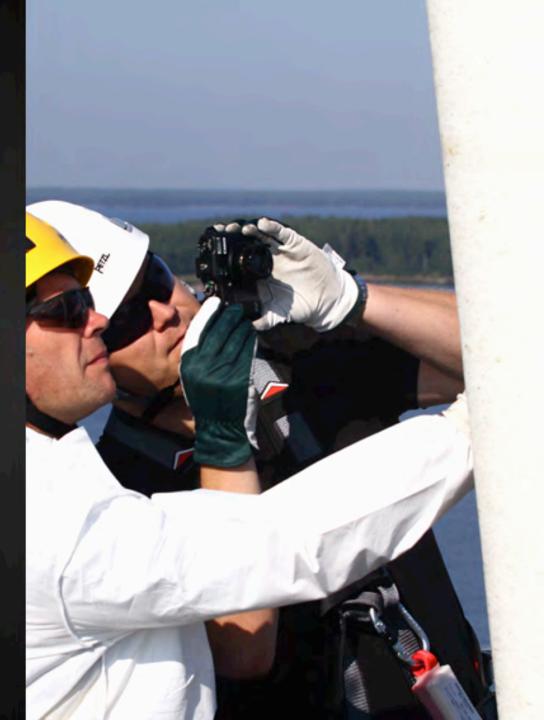

## **Cold climate repairs**

- Modified epoxy based resin system with UV cure
- Mono-component resin and prepreg fabrics
- GL certified
- Works in +5 temperature and up to 95% humidity
- Cure in minutes using UVA light

## **Cold climate repairs**