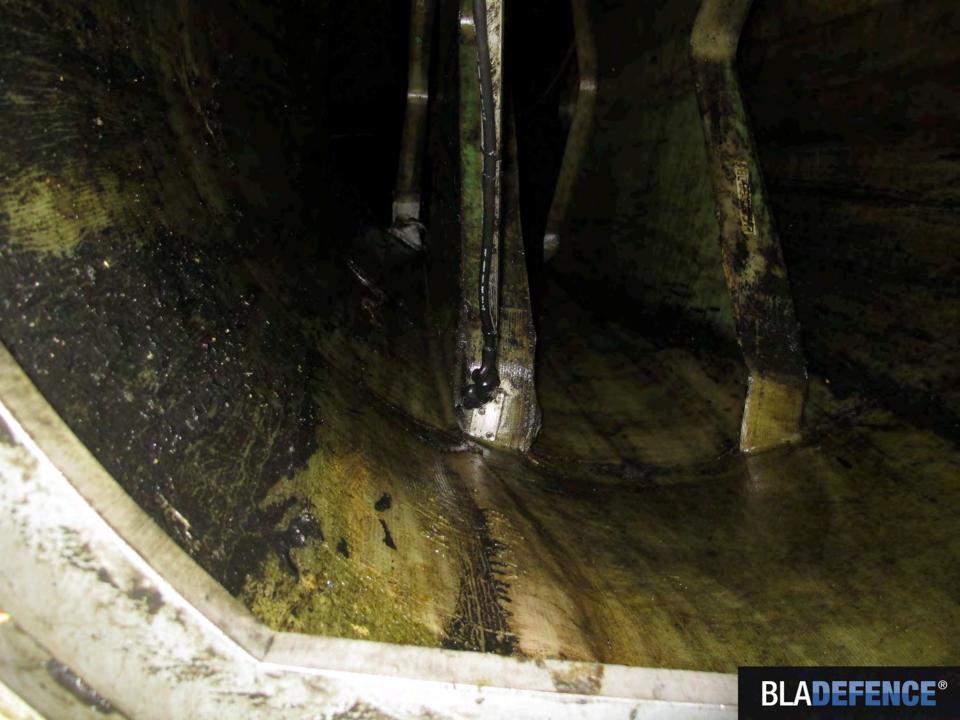

## **Cold climate repairs**

- Modified epoxy based resin system with UV cure
- Mono-component resin and prepreg fabrics
- GL certified
- Works in +5 temperature and up to 95% humidity
- Cure in minutes using UVA light

## **Cold climate repairs**