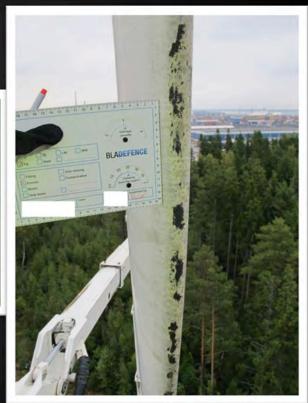

## **Cold climate repairs**

- Modified epoxy based resin system with UV cure
- Mono-component resin and prepreg fabrics
- GL certified
- Works in +5 temperature and up to 95% humidity
- Cure in minutes using UVA light

## **Cold climate repairs**