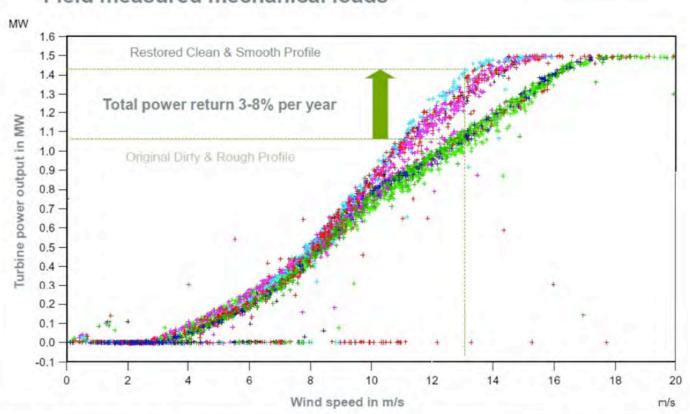

, aren't they?!
- Damage mechanisms
- Repair methods
- Cold climate repairs
- Summary



## Bladefence in short

- Established in January 2011
- History in wind industry from sister companies Pekkaniska and Janneniska
- Our mission is to be the leading provider of wind turbine blade inspection, maintenance, repair and life cycle management services in Northern Europe.



## **Great Expectations**

"Consider that a modern wind turbine operates for about 13 years in a design life of 20 and is almost always unattended. A motor vehicle, by comparison, is manned, frequently maintained and its design life of about 150,000 kilometers is equivalent to just 4 months of continuous operation."

European Wind Energy Assoc., Wind Energy - The Facts, 2005 (Ribrant, 2006)



## International research





Source: LM Glass Fiber, 2011

## Damage mechanisms



Source: http://www.lightningdiversion.com/



Source: http://www.lr-online.de



Source: Bladefence

















## Damage progresson



Lähde: LM Glass Fiber, 2011

Information and knowledge is

## the key

to prevent smaller issues becoming big ones.



## Repair methods

- Traditional methods usually require an ambient temperature of +15 or more and controlled humidity.
- Can be messy and measurements inaccurate
- The curing times are measured in hours
- Work season is limited to summer months



## **Cold climate repairs**

- Modified epoxy based resin system with UV cure
- Mono-component resin and prepreg fabrics
- GL certified
- Works in +5 temperature and up to 95% humidity
- Cure in minutes using UVA light



## **Cold cli