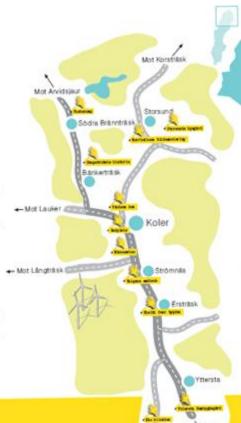

Fördindtrigens vinder bilder genom traisen, Bygden - Hvierbygden, Rolit viriterut tomar vad som ska til. representator framtidens miljötelivnik semtidigt som - Europes största vinduraftpark upp sigt des giefvinigs och Gretagarma indnara virner i ike längre fram ligger Skrimnia med att vacke f 🛶 Mot Långträ sk ow sin kultur och historia, sin sköne netur och sitt trace vaties. In surlings Vinders vilg gardig en midlighet art upplevs als delar i devise helhet.

Vindene vilg börjar i Lilipite, treifigen ca 24 km visitivathelist om Pited, och fortsåtter mot Ytterste med sin hembyglingård naturskört placorad vid Liliphskiwer, Värt ett besök bana för att njuta av miljön, men gården kan också hytes för exenemang - vindkraftpark. En promiered på ca en kilometer. availe sing Snart singer sigviges upolit met Erærisk, Hikrimns en urstæsplæs som år belägen. ca 400 meter över havet med megnifik utskit över

Pitea

Koler.

grupper.

Snart lenterer du fram Eli byn Koler, Hâr kan du stanne till och ta ett dop på åden fine bedykets. Europa's båsta sportfisierigt. Man är på god ving en. Hyr en hussinghigslets och mys seden i gritiskten. Här kan du fiske hert, lastring, röding m.m., Vid och den vedeldede bestun. I den gamte skelen ir Vindens Hus under vostteggrad. Här skapes en utställning om vindkraft för både bem och wans. Vindens has kommer också at insymme

Bekreträsik, Först pesserer du Banketräsk där du Internetralle och över nætningenögligheter, kan besiöks en fantartisk utställning som viser slegstoviets historia. Here utställningen är snellad i lokal för festen, kursen eiler annat, i tyn finns I tris. DBS End set fürbe liede besok under juni till - också en badpilde samt kanot och fiskweiten av AUGUS.

Quitomotogie ) PleAAB 0706484553 Wardshimshipsi

Eskelbreningsh 2005 att men skulle skepe to a station our ejón finns, platter för hummignes/ habier. Or per hundra meter sider on byn, vid wigen, deerfrom en pampig "Aggande hûne". En naturens ryck, elenettives av forrtidens månnien nedaurong, en utställning om bygdens historia, skot, vern vet 7 i halsen mellan de trifi sjölerne Beknet bleket och fillenkertränket finne ett avtal turer till Desgalidens Vinderaftperik somt möjlighet. Hångstgroper stretegtikt placerade, Felin Noler kan art bestalls the eller met für både små och stors - du gårs en settskare till (borsund, Här kan men kips 5 libear till bes pris och även boks studie Kör över järnvägen vid Koler och forbillt mot besök. Byngliden for öppet året nurt, Härfaves. grillidas, en dansbana och vedeldad bestu. Hyr poperate kines,