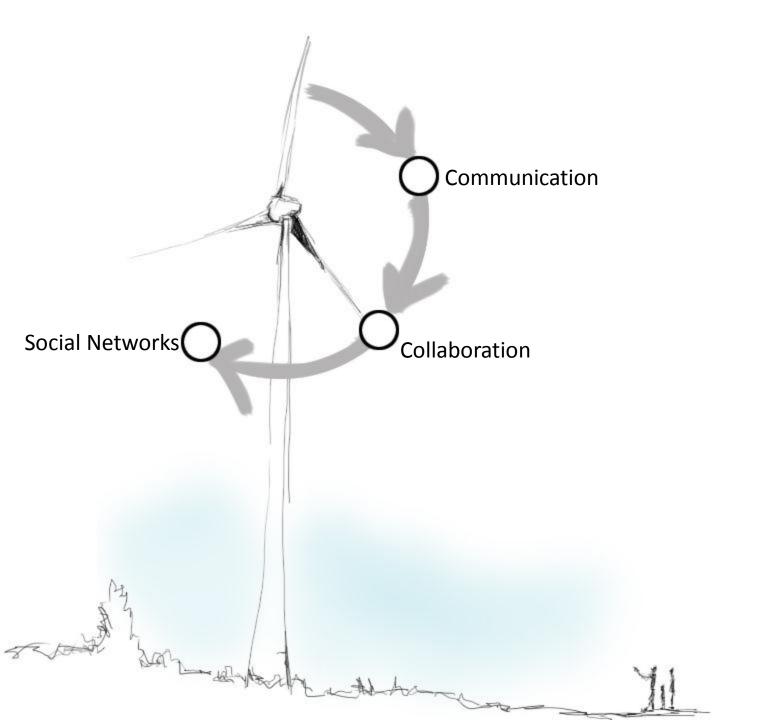

erfrom en pampig "Aggande hûne". En naturens ryck, elenettives av forrtidens månnien nedaurong, en utställning om bygdens historia, skot, vern vet 7 i halsen mellan de trifi sjölerne Beknet bleket och fillenkertränket finne ett avtal turer till Desgalidens Vinderaftperik somt möjlighet. Hångstgroper stretegtikt placerade, Felin Noler kan art bestalls the eller met für både små och stors - du gårs en settskare till (borsund, Här kan men kips 5 libear till bes pris och även boks studie Kör över järnvägen vid Koler och forbillt mot besök. Byngliden for öppet året nurt, Härfaves. grillidas, en dansbana och vedeldad bestu. Hyr poperate kines,

Vindens wig tar dig seden ut på wig 94 där du skingsandskopet met Brinntelsek. Här besiutode – kan fortsätta fänden met Ävetyn eller Avvidigsurf.

















- Difficulty to awaken interest in participating
- Too late
- Information: Dissemination and assimilation
- Social structures (closed clusters, power)
- Lack of trust within the group and the surrounding structures
- Limited ability to influence/Legitimacy
- Information flow (gatekeepers)
- To participate one must feel associated (within the group and the developers / society.