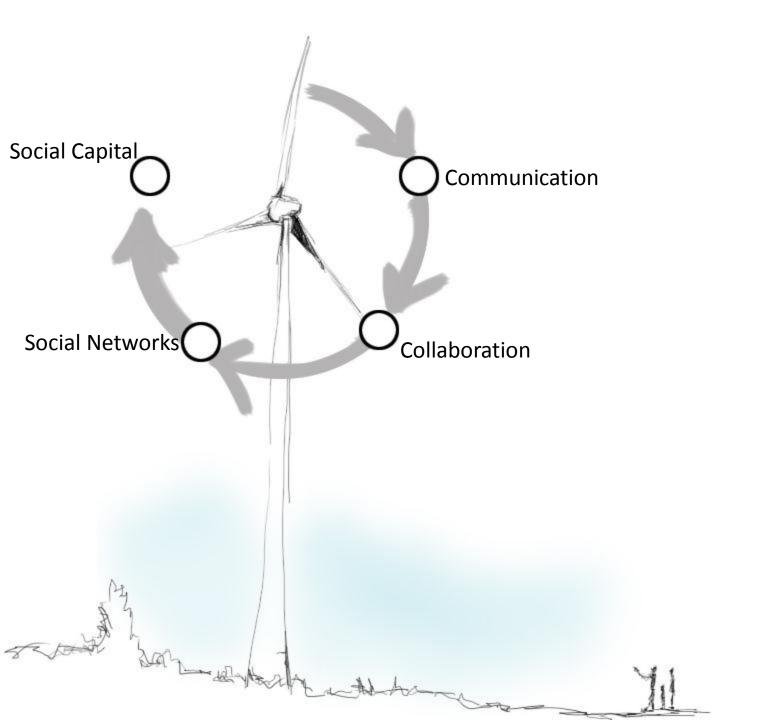

from en pampig "Aggande hûne". En naturens ryck, elenettives av forrtidens månnien nedaurong, en utställning om bygdens historia, skot, vern vet 7 i halsen mellan de trifi sjölerne Beknet bleket och fillenkertränket finne ett avtal turer till Desgalidens Vinderaftperik somt möjlighet. Hångstgroper stretegtikt placerade, Felin Noler kan art bestalls the eller met für både små och stors - du gårs en settskare till (borsund, Här kan men kips 5 libear till bes pris och även boks studie Kör över järnvägen vid Koler och forbillt mot besök. Byngliden for öppet året nurt, Härfaves. grillidas, en dansbana och vedeldad bestu. Hyr poperate kines,

Vindens wig tar dig seden ut på wig 94 där du skingsandskopet met Brinntelsek. Här besiutode – kan fortsätta fänden met Ävetyn eller Avvidigsurf.

















- Difficulty to awaken interest in participating
- Too late
- Information: Dissemination and assimilation
- Social structures (closed clusters, power)
- Lack of trust within the group and the surrounding structures
- Limited ability to influence/Legitimacy
- Information flow (gatekeepers)
- To participate one must feel associated (within the group and the developers / society.