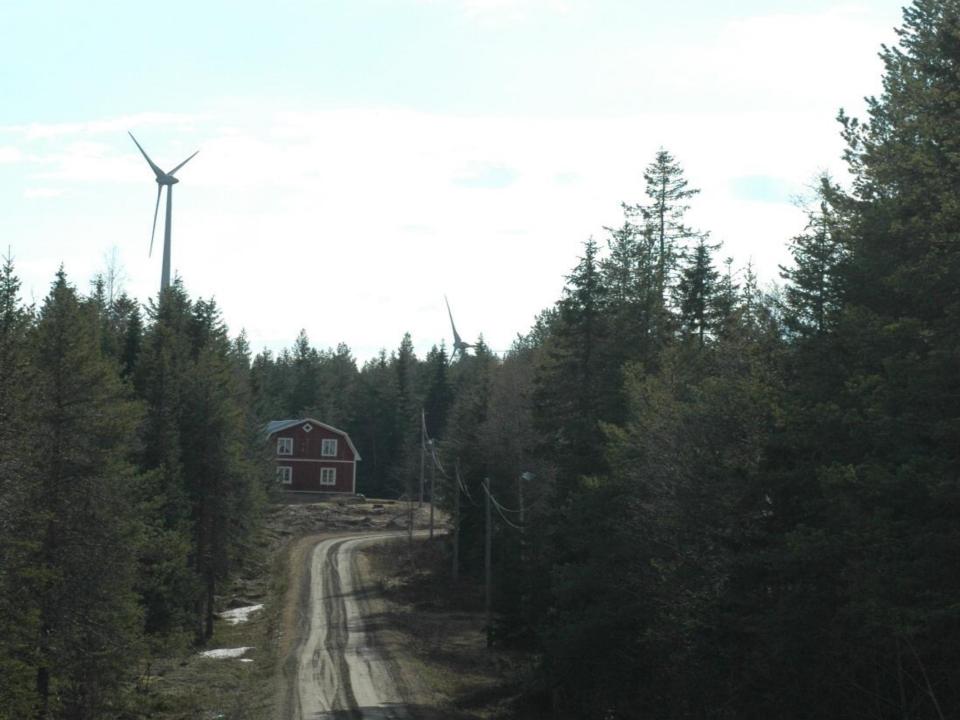

Det blåsed Höglandet vid Vindens väg har mycket bra vindförhållanden. Så bra att det kommer att byggas 120-130 vindkraftverk där om året fram till år 2021. Då fórvántas vinden blása ihop lika mycket el som tvá kárnkraftverk, d.v.s. 10-12 terawattimmari Vindens väg tar dig genom delar av detta landskap där du kan följa utvecklingen av området och se kraftverken på avstånd och på lite närmare håll.

Fördindtrigens vinder bilder genom traisen, Bygden - Hvierbygden, Rolit viriterut tomar vad som ska til. representator framtidens miljötelivnik semtidigt som - Europes största vinduraftpark upp sigt des giefvinigs och Gretagarma indnara virner i ike längre fram ligger Skrimnia med att vacke f 🛶 Mot Långträ sk ow sin kultur och historia, sin sköne netur och sitt trace vaties. In surlings Vinders vilg gardig en midlighet art upplevs als delar i devise helhet.