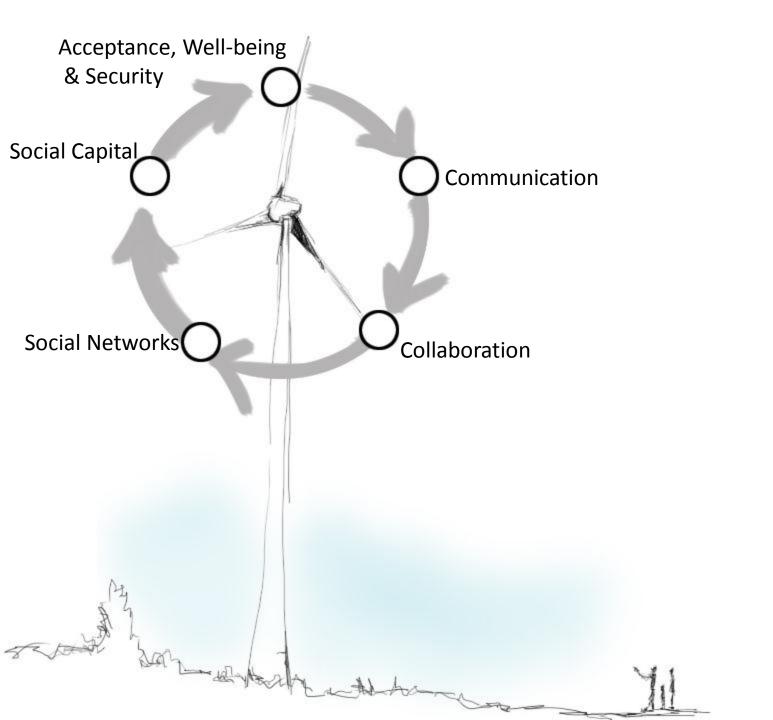

Vindens wig tar dig seden ut på wig 94 där du skingsandskopet met Brinntelsek. Här besiutode – kan fortsätta fänden met Ävetyn eller Avvidigsurf.

- Difficulty to awaken interest in participating
- Too late
- Information: Dissemination and assimilation
- Social structures (closed clusters, power)
- Lack of trust within the group and the surrounding structures
- Limited ability to influence/Legitimacy
- Information flow (gatekeepers)
- To participate one must feel associated (within the group and the developers / society.