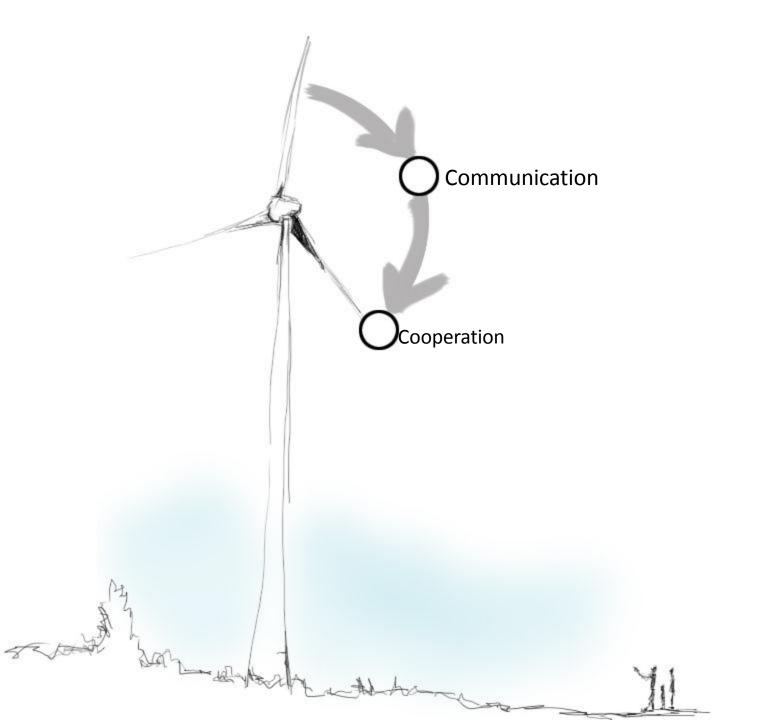

deerfrom en pampig "Aggande hûne". En naturens ryck, elenettives av forrtidens månnien nedaurong, en utställning om bygdens historia, skot, vern vet 7 i halsen mellan de trifi sjölerne Beknet bleket och fillenkertränket finne ett avtal turer till Desgalidens Vinderaftperik somt möjlighet. Hångstgroper stretegtikt placerade, Felin Noler kan art bestalls the eller met für både små och stors - du gårs en settskare till (borsund, Här kan men kips 5 libear till bes pris och även boks studie Kör över järnvägen vid Koler och forbillt mot besök. Byngliden for öppet året nurt, Härfaves. grillidas, en dansbana och vedeldad bestu. Hyr poperate kines,

Vindens wig tar dig seden ut på wig 94 där du skingsandskopet met Brinntelsek. Här besiutode – kan fortsätta fänden met Ävetyn eller Avvidigsurf.

















- Difficulty to awaken interest in participating
- Too late
- Information: Dissemination and assimilation
- Social structures (closed clusters, power)
- Lack of trust within the group and the surrounding structures
- Limited ability to influence/Legitimacy
- Information flow (gatekeepers)
- To participate one must feel associated (within the group and the developers / society.