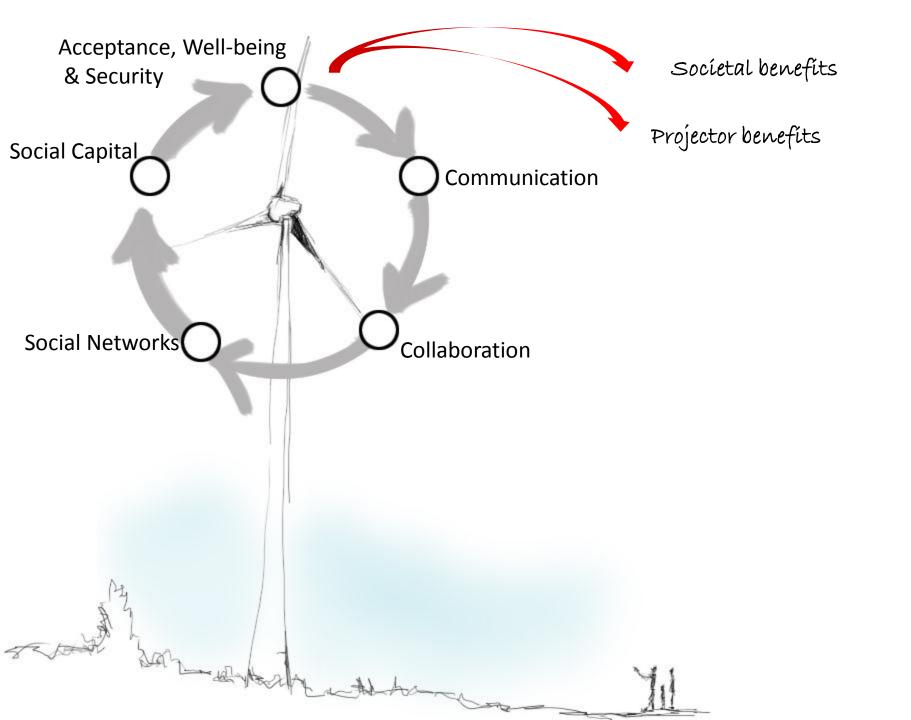

Vindens wig tar dig seden ut på wig 94 där du skingsandskopet met Brinntelsek. Här besiutode – kan fortsätta fänden met Ävetyn eller Avvidigsurf.

- Difficulty to awaken interest in participating
- Too late
- Information: Dissemination and assimilation
- Social structures (closed clusters, power)
- Lack of trust within the group and the surrounding structures
- Limited ability to influence/Legitimacy
- Information flow (gatekeepers)
- To participate one must feel associated (within the group and the developers / society.