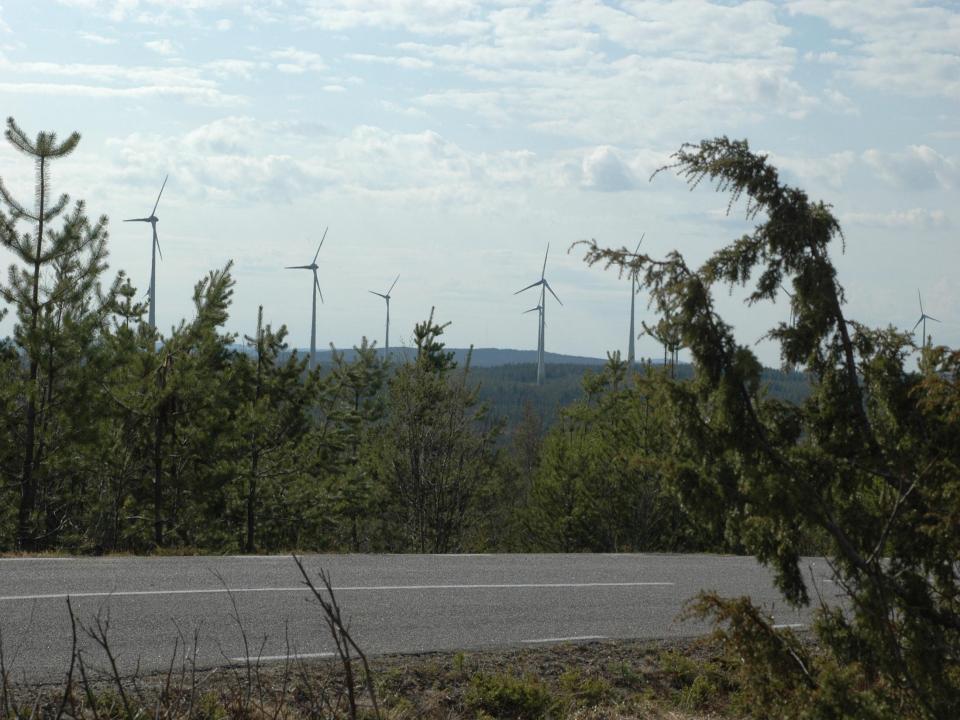

Det blåsed Höglandet vid Vindens väg har mycket bra vindförhållanden. Så bra att det kommer att byggas 120-130 vindkraftverk där om året fram till år 2021. Då fórvántas vinden blása ihop lika mycket el som tvá kárnkraftverk, d.v.s. 10-12 terawattimmari Vindens väg tar dig genom delar av detta landskap där du kan följa utvecklingen av området och se kraftverken på avstånd och på lite närmare håll.

Fördindtrigens vinder bilder genom traisen, Bygden - Hvierbygden, Rolit viriterut tomar vad som ska til. representator framtidens miljötelivnik semtidigt som - Europes största vinduraftpark upp sigt des giefvinigs och Gretagarma indnara virner i ike längre fram ligger Skrimnia med att vacke f 🛶 Mot Långträ sk ow sin kultur och historia, sin sköne netur och sitt trace vaties. In surlings Vinders vilg gardig en midlighet art upplevs als delar i devise helhet.

Vindene vilg börjar i Lilipite, treifigen ca 24 km visitivathelist om Pited, och fortsåtter mot Ytterste med sin hembyglingård naturskört placorad vid Liliphskiwer, Värt ett besök bana för att njuta av miljön, men gården kan också hytes för exenemang - vindkraftpark. En promiered på ca en kilometer. availe sing Snart singer sigviges upolit met Erærisk, Hikrimns en urstæsplæs som år belägen. ca 400 meter över havet med megnifik utskit över