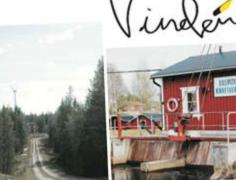

Det blåsed Höglandet vid Vindens väg har mycket bra vindförhållanden. Så bra att det kommer att byggas 120-130 vindkraftverk där om året fram till år 2021. Då fórvántas vinden blása ihop lika mycket el som tvá kárnkraftverk, d.v.s. 10-12 terawattimmari Vindens väg tar dig genom delar av detta landskap där du kan följa utvecklingen av området och se kraftverken på avstånd och på lite närmare håll.

Fördindtrigens vinder bilder genom traisen, Bygden - Hvierbygden, Rolit viriterut tomar vad som ska til. representator framtidens miljötelivnik semtidigt som - Europes största vinduraftpark upp sigt des giefvinigs och Gretagarma indnara virner i ike längre fram ligger Skrimnia med att vacke f 🛶 Mot Långträ sk ow sin kultur och historia, sin sköne netur och sitt trace vaties. In surlings Vinders vilg gardig en midlighet art upplevs als delar i devise helhet.

Vindene vilg börjar i Lilipite, treifigen ca 24 km visitivathelist om Pited, och fortsåtter mot Ytterste med sin hembyglingård naturskört placorad vid Liliphskiwer, Värt ett besök bana för att njuta av miljön, men gården kan också hytes för exenemang - vindkraftpark. En promiered på ca en kilometer. availe sing Snart singer sigviges upolit met Erærisk, Hikrimns en urstæsplæs som år belägen. ca 400 meter över havet med megnifik utskit över