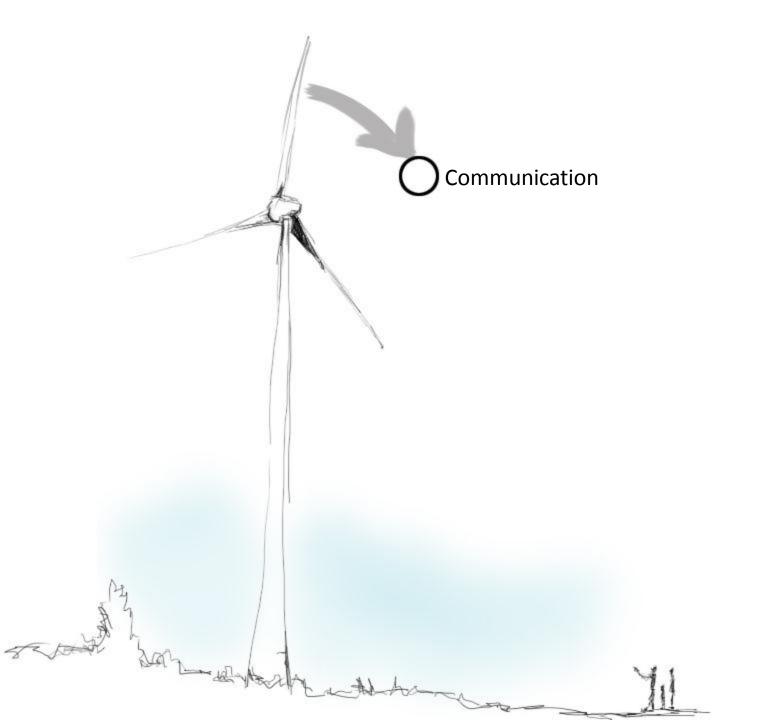

, deerfrom en pampig "Aggande hûne". En naturens ryck, elenettives av forrtidens månnien nedaurong, en utställning om bygdens historia, skot, vern vet 7 i halsen mellan de trifi sjölerne Beknet bleket och fillenkertränket finne ett avtal turer till Desgalidens Vinderaftperik somt möjlighet. Hångstgroper stretegtikt placerade, Felin Noler kan art bestalls the eller met für både små och stors - du gårs en settskare till (borsund, Här kan men kips 5 libear till bes pris och även boks studie Kör över järnvägen vid Koler och forbillt mot besök. Byngliden for öppet året nurt, Härfaves. grillidas, en dansbana och vedeldad bestu. Hyr poperate kines,

Vindens wig tar dig seden ut på wig 94 där du skingsandskopet met Brinntelsek. Här besiutode – kan fortsätta fänden met Ävetyn eller Avvidigsurf.

















- Difficulty to awaken interest in participating
- Too late
- Information: Dissemination and assimilation
- Social structures (closed clusters, power)
- Lack of trust within the group and the surrounding structures
- Limited ability to influence/Legitimacy
- Information flow (gatekeepers)
- To participate one must feel associated (within the group and the developers / society.