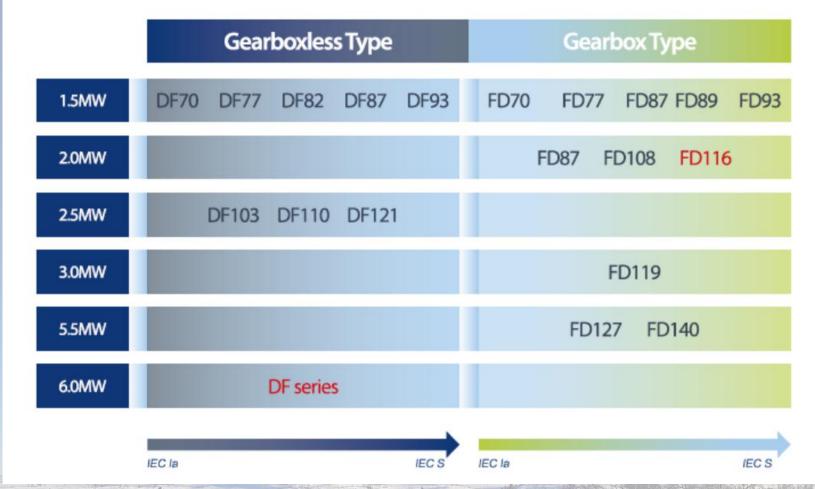

#### Dong Fang Wind turbine

- \* DEC supplied 39 wind turbines for Blaiken Wind Farm, Sweden;
- Model: DF 110 LT(Low Temperature) 2.5MW