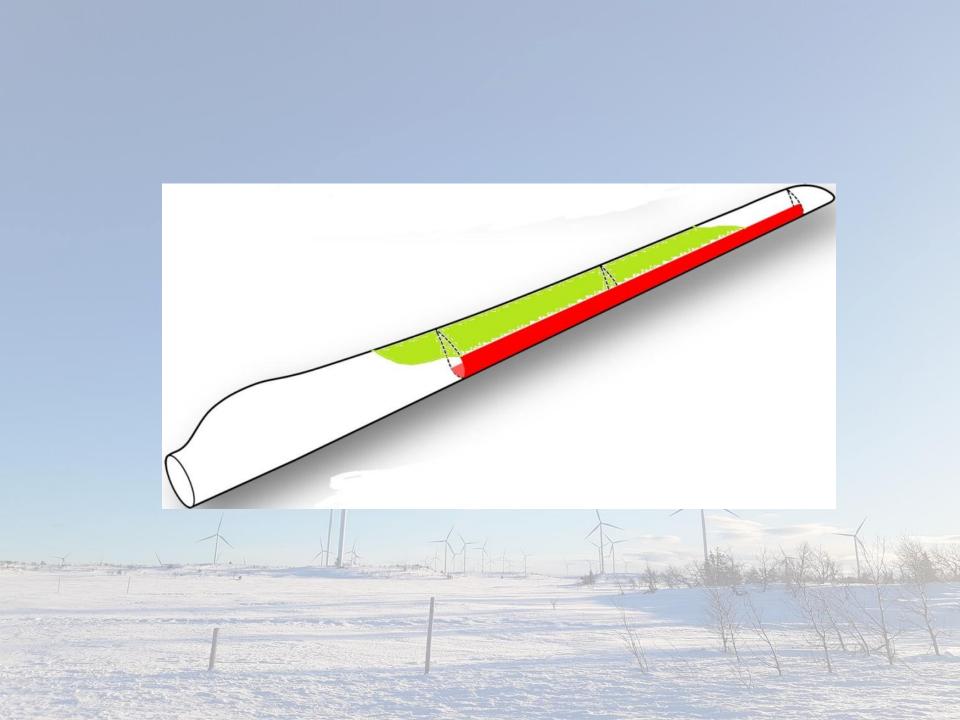

# De-icing system of Dong Fang Turbine

### Where am I going (Further work)

- \* Optimize the algorithm and control program of the De-icing system.
- \* Optimize the carbon textile layout on the surface of the blade.
- \* Some method independent from hardware detector to analyze the condition of blade. Such as comparing power output with power curve, image processing analysis on SCADA server.