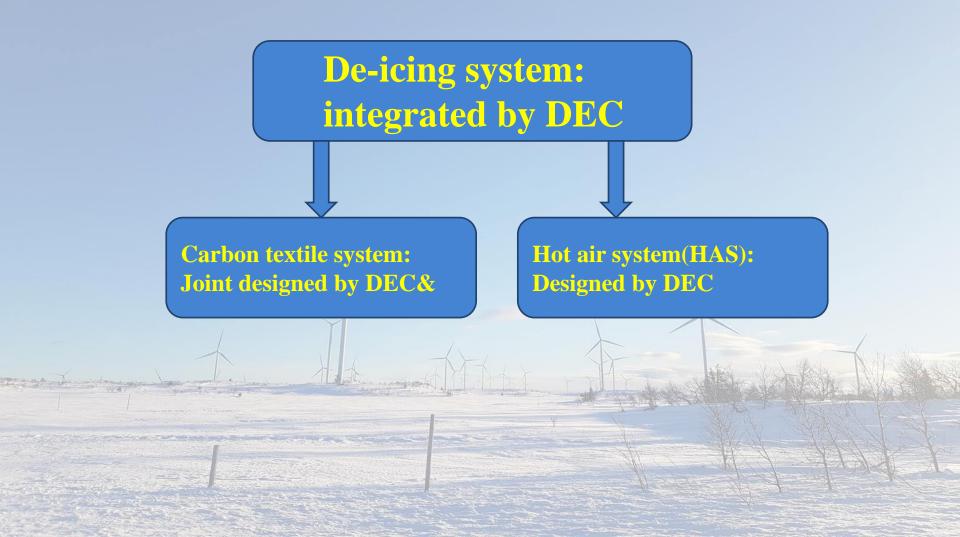

e
Dong Fang Electrical Corporation, China

## Presentation content



# Who am I?



- Dong Fang Electrical Corporation(DEC), China
- \* National Strategic manufacturer company
- \* Thermal power, Hydropower and wind power

## Wind power of DEC

- DEC extended its business into wind power in the year 2004.
- \* Manufacture 3500 wind turbines per year.
- \* Build Wind project as EPC contractor.



#### Dong Fang Wind turbine



- \* DEC supplied 39 wind turbines for Blaiken Wind Farm, Sweden;
- Model: DF 110 LT(Low Temperature) 2.5MW

# Why am I here?

- Learn the most advanced technology and information in the conference
- \* Find potential customer and cooperative partner in Europe
- Share experience and information in this conference each other



# De-icing system of Dong Fang Turbine

















### Where am I going (Further work)

- \* Optimize the algorithm and control program of the De-icing system.
- \* Optimize the carbon textile layout on the surface of the blade.
- \* Some method independent from hardware detector to analyze the condition of blade. Such as comparing power output with power curve, image processing analysis on SCADA server.

## The End Thank you



- \* Chen Ke
- \* Email: chenkeo1@dongfang.com
- \* Company: Dong Fang eletrical Corporation Limited
- \* Address:333 Shuhan road, Chengdu, Sichuan 610036, P. R. China