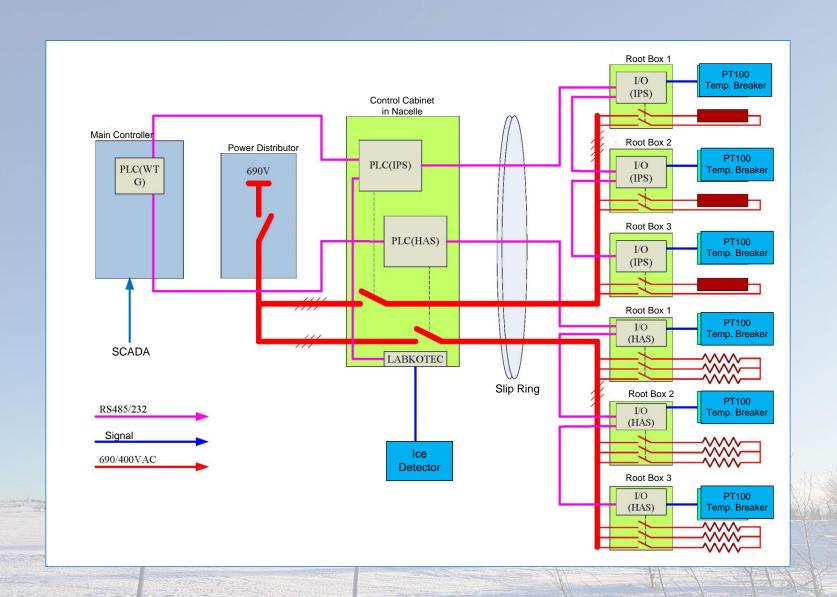

ectrical Corporation, China

## Presentation content



# Who am I?



- Dong Fang Electrical Corporation(DEC), China
- \* National Strategic manufacturer company
- \* Thermal power, Hydropower and wind power

## Wind power of DEC

- DEC extended its business into wind power in the year 2004.
- \* Manufacture 3500 wind turbines per year.
- \* Build Wind project as EPC contractor.



#### Dong Fang Wind turbine



- \* DEC supplied 39 wind turbines for Blaiken Wind Farm, Sweden;
- Model: DF 110 LT(Low Temperature) 2.5MW

# Why am I here?

- Learn the most advanced technology and information in the conference
- \* Find potential customer and cooperative partner in Europe
- Share experience and information in this conference each other



# De-icing system of Dong Fang Turbine

















### Where am I going (Further work)

- \* Optimize the algorithm and control program of the De-icing system.
- \* Optimize the carbon textile layout on the surface of the blade.
- \* Some method independent from hardware detector to analyze the condition of blade. Such as comparing power output with power curve, image processing analysis on SCADA server.

## The End Thank you



- \* Chen Ke
- \* Email: chenkeo1@dongfang.com
- \* Company: Dong Fang eletrical Corporation Limited
- \* Address:333 Shuhan road, Chengdu, Sichuan 610036, P. R. China