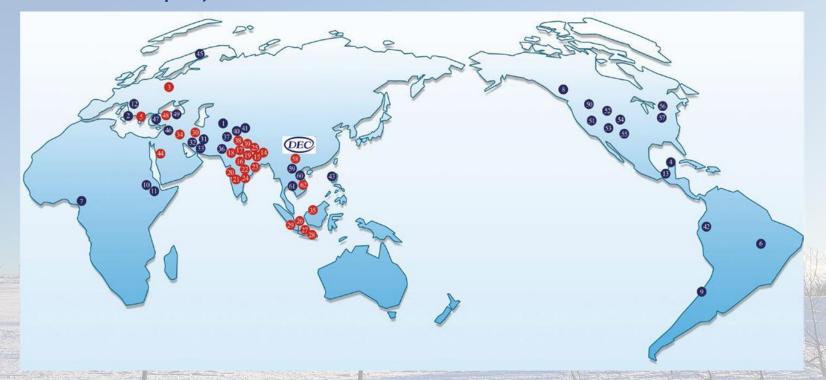

## Wind power of DEC

- DEC extended its business into wind power in the year 2004.
- \* Manufacture 3500 wind turbines per year.
- \* Build Wind project as EPC contractor.