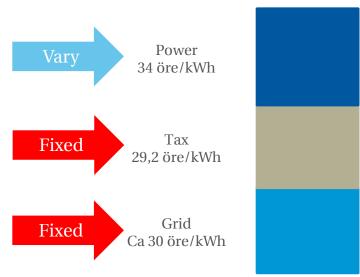

#### Economical incentive consumption?

High consumption

Low consumption

High production

Power 14 öre/kWh

Tax 29,2 öre/kWh

Grid Ca 30 öre/kWh