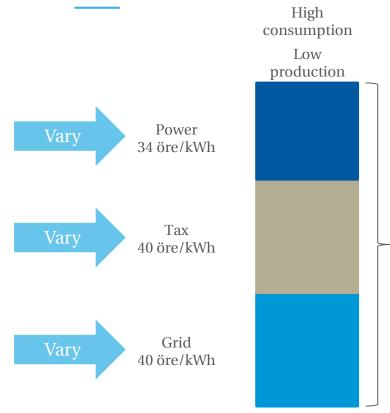

# Economical incentive consumption?

Low consumption

High production

Power 14 öre/kWh Tax 10 öre/kWh Grid 10 öre/kWh

Production

Consumption

Low price!!

Production

Consumption

High price!!