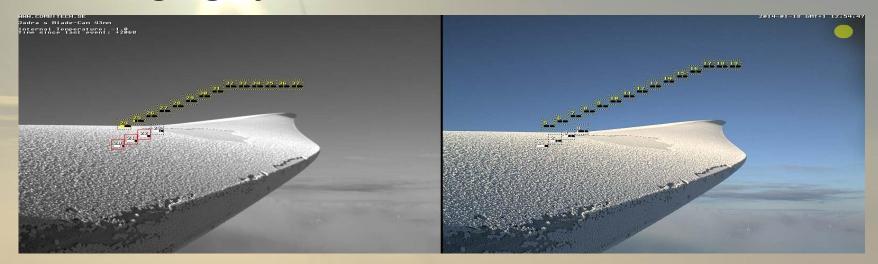

## Imaging systems for blade observation

- In operation both Day and Night
- Motion detection
- Image analysis of blade status and icing condition

## ! LATEST RESEARCH RESULTS! Wind power blade ice detection

NIR image spectral analysis and Artificial Intelligence models