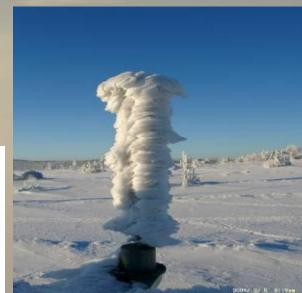

## Imaging systems for blade observation

- In operation both Day and Night
- Motion detection
- Image analysis of blade status and icing condition