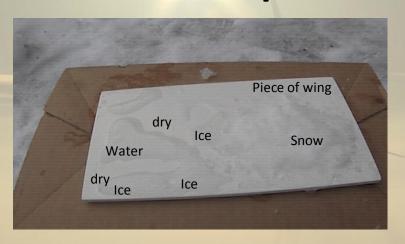

## ! LATEST RESEARCH RESULTS! Wind power blade ice detection

NIR image spectral analysis and Artificial Intelligence models