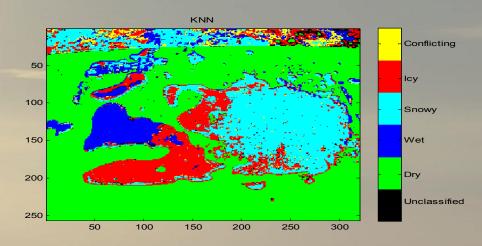

## ! LATEST RESEARCH RESULTS! Wind power blade ice detection

NIR image spectral analysis and Artificial Intelligence models