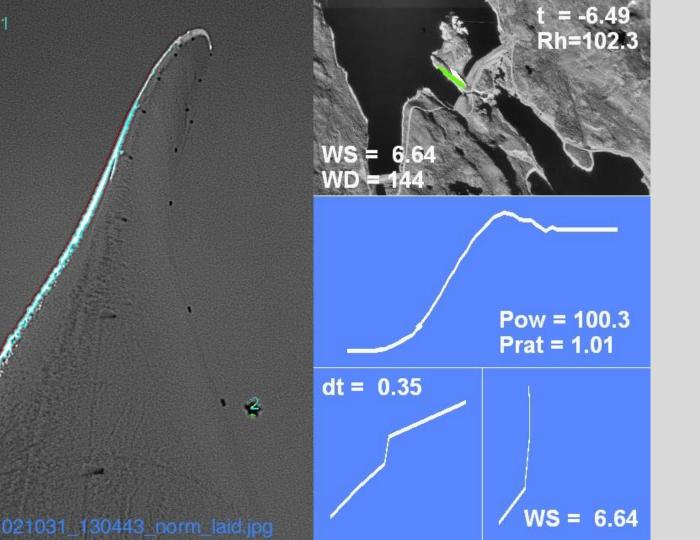

## Winterwind 2015

## Shown as introduction



Ice detected by image analysis





Ice detected by image analysis, aiming at identifying each reflex.



Ice detected by image analysis, aiming at identifying each reflex. More reflexes...



Ice detected by image analysis, aiming at identifying each reflex. More reflexes... under operation.





Ice detected by image analysis, aiming at identifying each reflex. More reflexes... under operation. Easier at night. Long exposure.

Winterwind 2015 • Göran Ronsten, Piteå, Sweden, Feb 2-4



Ice detected by image analysis, aiming at identifying each reflex. More reflexes... under operation. Easier at night. Long exposure. Longer exposure.



Ice detected by image analysis, aiming at identifying each reflex. More reflexes... under operation. Easier at night. Long exposure. Longer exposure. Col