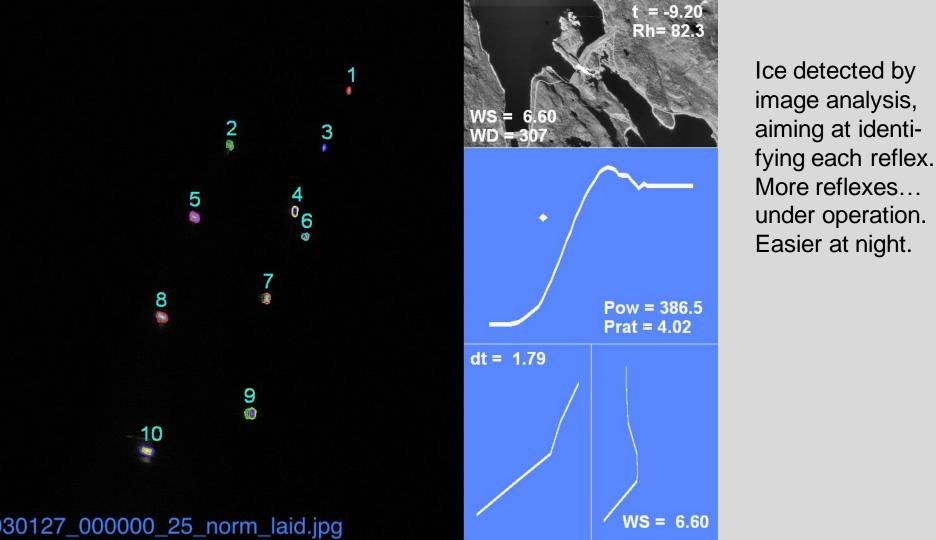

## Shown as introduction

Ice detected by image analysis

Ice detected by image analysis, aiming at identifying each reflex.

Ice detected by image analysis, aiming at identifying each reflex. More reflexes...

Ice detected by image analysis, aiming at identifying each reflex. More reflexes... under operation.

Ice detected by image analysis, aiming at identifying each reflex. More reflexes... under operation. Easier at night. Long exposure.