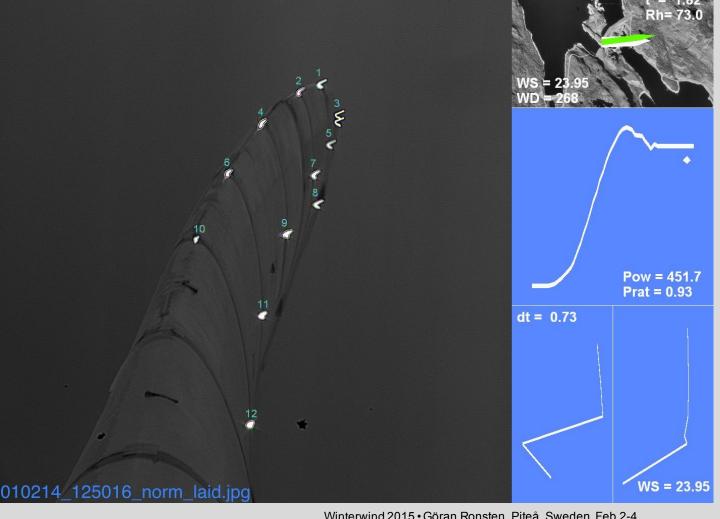

Winterwind 2015 • Göran Ronsten, Piteå, Sweden, Feb 2-4

Ice detected by image analysis, aiming at identifying each reflex. More reflexes... under operation. Easier at night. Long exposure. Longer exposure.