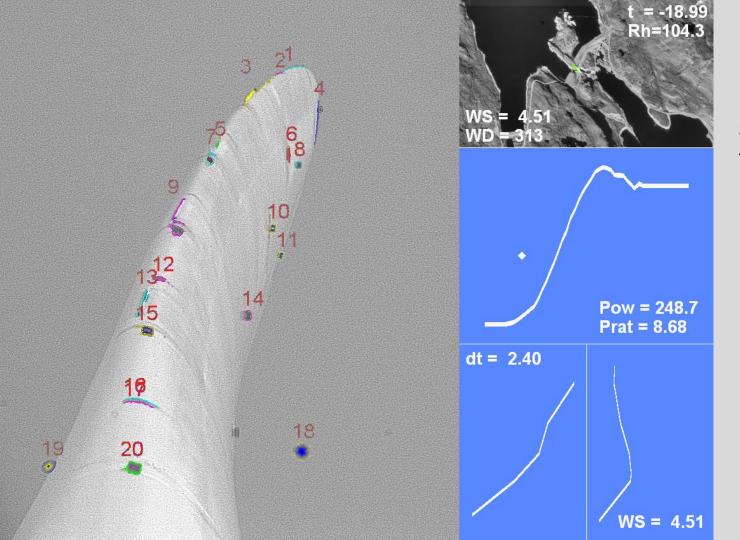

## Shown as introduction

Ice detected by image analysis

Ice detected by image analysis, aiming at identifying each reflex.

Ice detected by image analysis, aiming at identifying each reflex. More reflexes...

Ice detected by image analysis, aiming at identifying each reflex. More reflexes... under operation.

Ice detected by image analysis, aiming at identifying each reflex. More reflexes... under operation. Easier at night. Long exposure.