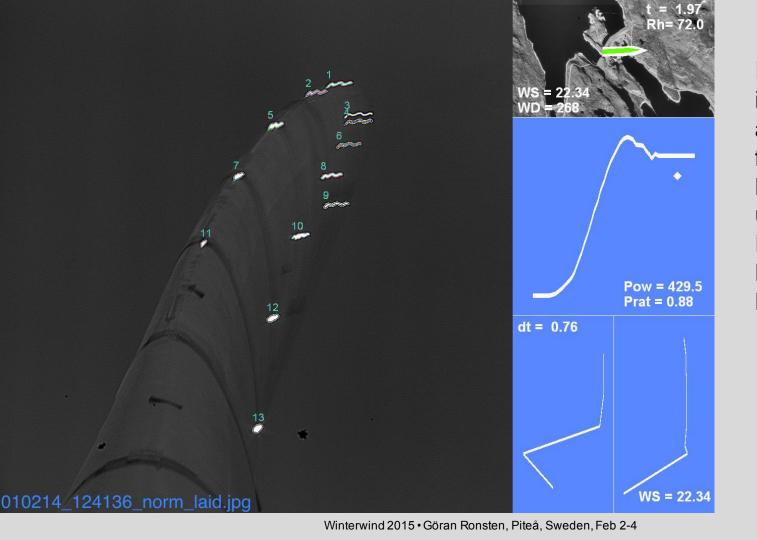

Winterwind 2015 • Göran Ronsten, Piteå, Sweden, Feb 2-4

Ice detected by image analysis, aiming at identifying each reflex. More reflexes... under operation. Easier at night. Long exposure. Longer exposure.