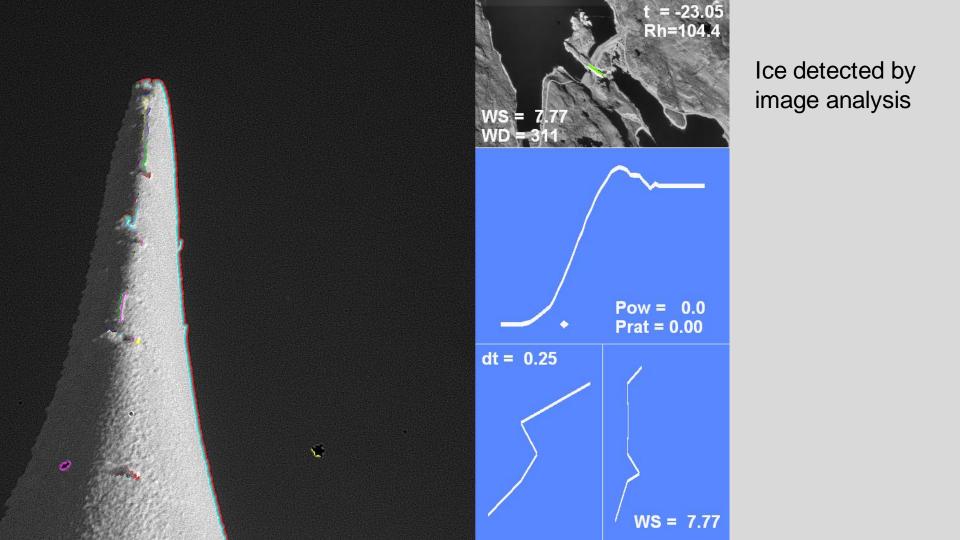

## Shown as introduction

Ice detected by image analysis

Ice detected by image analysis, aiming at identifying each reflex.

Ice detected by image analysis, aiming at identifying each reflex. More reflexes...

Ice detected by image analysis, aiming at identifying each reflex. More reflexes... under operation.

Ice detected by image analysis, aiming at identifying each reflex. More reflexes... under operation. Easier at night. Long exposure.