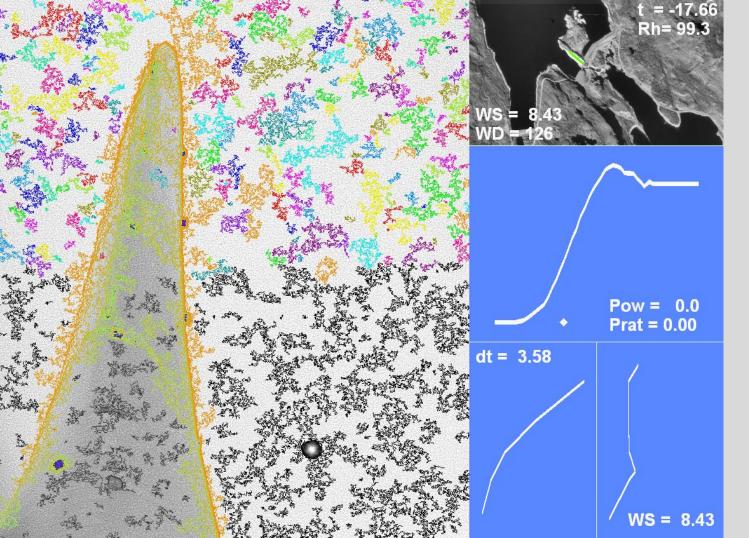

## Shown as introduction

Ice detected by image analysis

Ice detected by image analysis, aiming at identifying each reflex.

Ice detected by image analysis, aiming at identifying each reflex. More reflexes...

Ice detected by image analysis, aiming at identifying each reflex. More reflexes... under operation.

Ice detected by image analysis, aiming at identifying each reflex. More reflexes... under operation. Easier at night. Long exposure.

Winterwind 2015 • Göran Ronsten, Piteå, Sweden, Feb 2-4

Ice detected by image analysis, aiming at identifying each reflex. More reflexes... under operation. Easier at night. Long exposure. Longer exposure.

Ice detected by image analysis, aiming at identifying each reflex. More reflexes... under operation. Easier at night. Long exposure. Longer exposure. Colours?

Ice detected by image analysis, aiming at identifying each reflex. More reflexes... under operation. Easier at night. Long exposure. Longer exposure. Colours? Pink? Pope SMS?

Ice detected by image analysis, aiming at identifying each reflex. More reflexes... under operation. Easier at night. Long exposure. Longer exposure. Colours? Pink? Pope SMS? Red? Hot?

Ice detected by image analysis, aiming at identifying each reflex. More reflexes... under operation. Easier at night. Long exposure. Longer exposure. Colours? Pink? Pope SMS? Red? Hot? Green, is... good?

Ice detected by image analysis, aiming at identifying each reflex. More reflexes... under operation. Easier at night. Long exposure. Longer exposure. Colours? Pink? Pope SMS? Red? Hot? Green, is... good? Ice, ice, ice... Research or art?