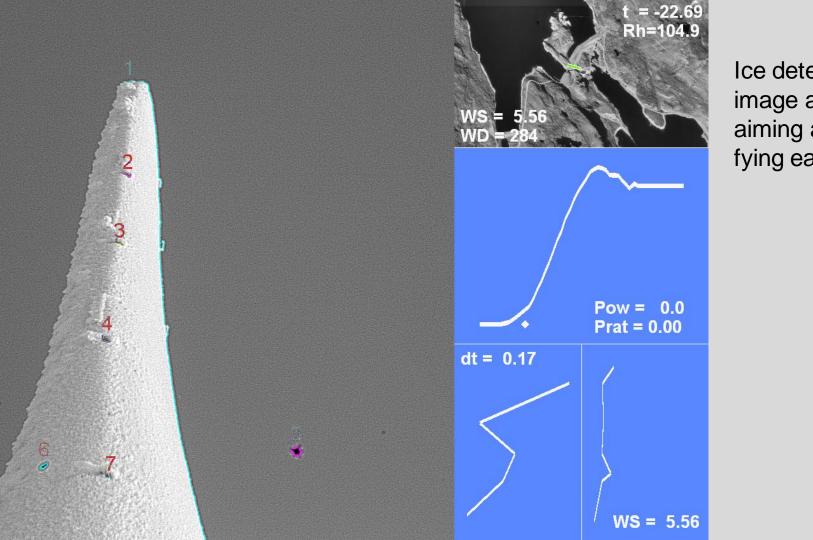

## Shown as introduction

Ice detected by image analysis

Ice detected by image analysis, aiming at identifying each reflex.

Ice detected by image analysis, aiming at identifying each reflex. More reflexes...

Ice detected by image analysis, aiming at identifying each reflex. More reflexes... under operation.

Ice detected by image analysis, aiming at identifying each reflex. More reflexes... under operation. Easier at night. Long exposure.