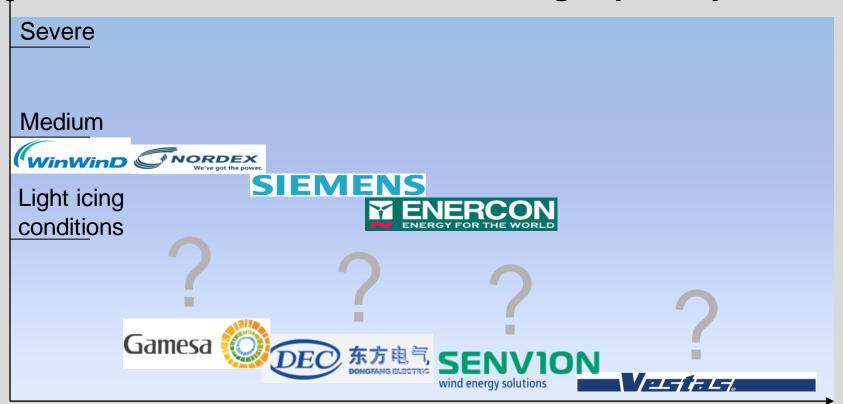

h reflex. More reflexes... under operation. Easier at night. Long exposure. Longer exposure. Colours? Pink? Pope SMS?



Ice detected by image analysis, aiming at identifying each reflex. More reflexes... under operation. Easier at night. Long exposure. Longer exposure. Colours? Pink? Pope SMS? Red? Hot?



Ice detected by image analysis, aiming at identifying each reflex. More reflexes... under operation. Easier at night. Long exposure. Longer exposure. Colours? Pink? Pope SMS? Red? Hot? Green, is... good?



Ice detected by image analysis, aiming at identifying each reflex. More reflexes... under operation. Easier at night. Long exposure. Longer exposure. Colours? Pink? Pope SMS? Red? Hot? Green, is... good? Ice, ice, ice... Research or art?

## Schematic, estimated de-icing capability



Market share