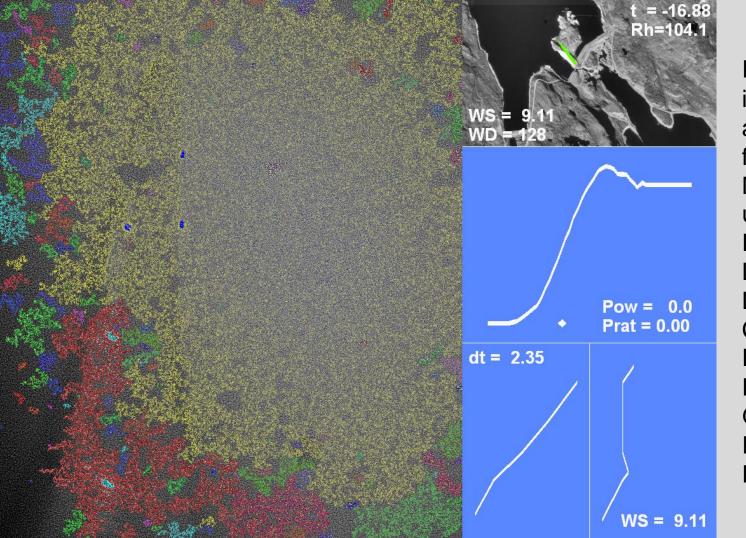

## Shown as introduction

Ice detected by image analysis

Ice detected by image analysis, aiming at identifying each reflex.

Ice detected by image analysis, aiming at identifying each reflex. More reflexes...

Ice detected by image analysis, aiming at identifying each reflex. More reflexes... under operation.

Ice detected by image analysis, aiming at identifying each reflex. More reflexes... under operation. Easier at night. Long exposure.

Winterwind 2015 • Göran Ronsten, Piteå, Sweden, Feb 2-4

Ice detected by image analysis, aiming at identifying each reflex. More reflexes... under operation. Easier at night. Long exposure. Longer exposure.

Ice detected by image analysis, aiming at identifying each reflex. More reflexes... under operation. Easier at night. Long exposure. Longer exposure. Colours?

Ice detected by image analysis, aiming at identifying each reflex. More reflexes... under operation. Easier at night. Long exposure. Longer exposure. Colours? Pink? Pope SMS?

Ice detected by image analysis, aiming at identifying each reflex. More reflexes... under operation. Easier at night. Long exposure. Longer exposure. Colours? Pink? Pope SMS? Red? Hot?

Ice detected by image analysis, aiming at identifying each reflex. More reflexes... under operation. Easier at night. Long exposure. Longer exposure. Colours? Pink? Pope SMS? Red? Hot? Green, is... good?

Ice detected by image analysis, aiming at identifying each reflex. More reflexes... under operation. Easier at night. Long exposure. Longer exposure. Colours? Pink? Pope SMS? Red? Hot? Green, is... good? Ice, ice, ice... Research or art?