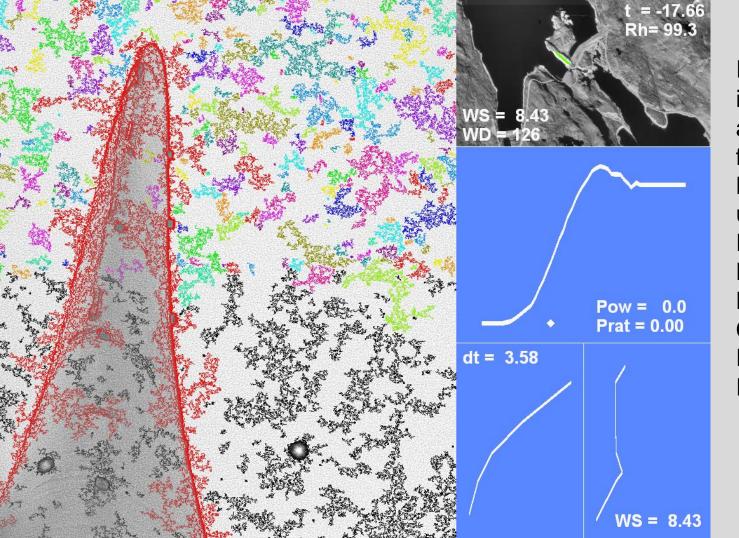

## Shown as introduction

Ice detected by image analysis

Ice detected by image analysis, aiming at identifying each reflex.

Ice detected by image analysis, aiming at identifying each reflex. More reflexes...

Ice detected by image analysis, aiming at identifying each reflex. More reflexes... under operation.

Ice detected by image analysis, aiming at identifying each reflex. More reflexes... under operation. Easier at night. Long exposure.

Winterwind 2015 • Göran Ronsten, Piteå, Sweden, Feb 2-4

Ice detected by image analysis, aiming at identifying each reflex. More reflexes... under operation. Easier at night. Long exposure. Longer exposure.

Ice detected by image analysis, aiming at identifying each reflex. More reflexes... under operation. Easier at night. Long exposure. Longer exposure. Colours?

Ice detected by image analysis, aiming at identifying each reflex. More reflexes... under operation. Easier at night. Long exposure. Longer exposure. Colours? Pink? Pope SMS?

Ice detected by image analysis, aiming at identifying each reflex. More reflexes... under operation. Easier at night. Long exposure. Longer exposure. Colours? Pink? Pope SMS? Red? Hot?

Ice detected by image analysis, aiming at identifying each reflex. More reflexes... under operation. Easier at night. Long exposure. Longer exposure. Colours? Pink? Pope SMS? Red? Hot? Green, is... good?

Ice detected by image analysis, aiming at identifying each reflex. More reflexes... under operation. Easier at night. Long exposure. Longer exposure. Colours? Pink? Pope SMS? Red? Hot? Green, is... good? Ice, ice, ice... Research or art?