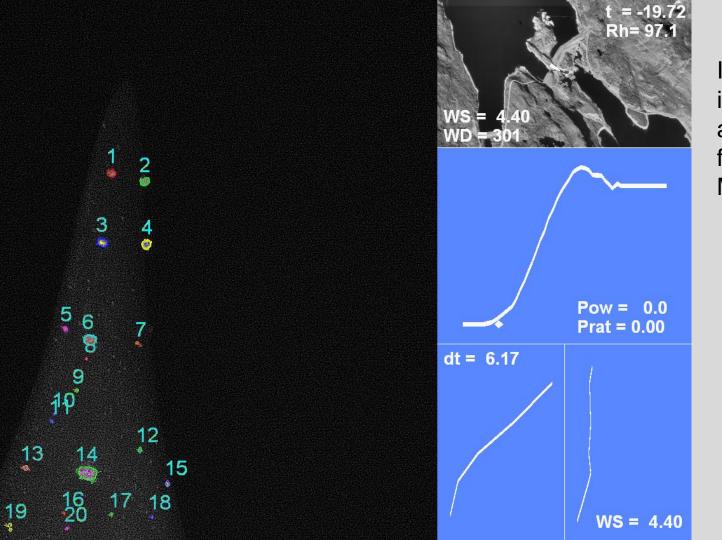

## Shown as introduction

Ice detected by image analysis

Ice detected by image analysis, aiming at identifying each reflex.

Ice detected by image analysis, aiming at identifying each reflex. More reflexes...

Ice detected by image analysis, aiming at identifying each reflex. More reflexes... under operation.

Ice detected by image analysis, aiming at identifying each reflex. More reflexes... under operation. Easier at night. Long exposure.