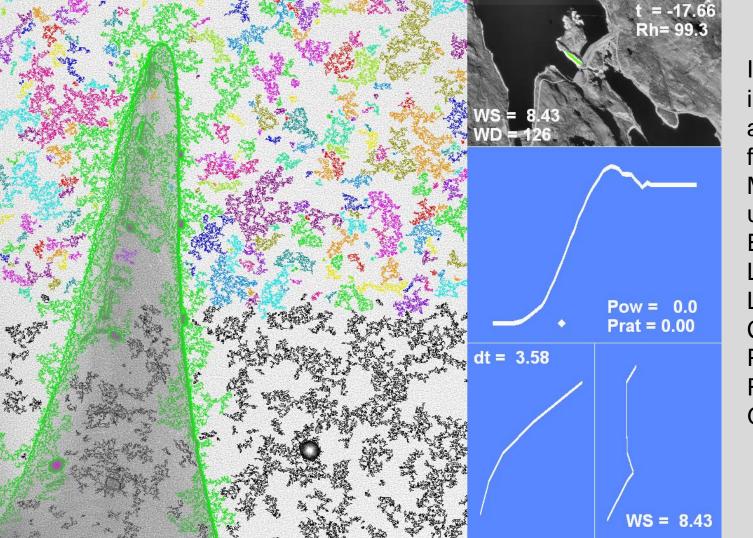

## Shown as introduction

Ice detected by image analysis

Ice detected by image analysis, aiming at identifying each reflex.

Ice detected by image analysis, aiming at identifying each reflex. More reflexes...

Ice detected by image analysis, aiming at identifying each reflex. More reflexes... under operation.

Ice detected by image analysis, aiming at identifying each reflex. More reflexes... under operation. Easier at night. Long exposure.

Winterwind 2015 • Göran Ronsten, Piteå, Sweden, Feb 2-4

Ice detected by image analysis, aiming at identifying each reflex. More reflexes... under operation. Easier at night. Long exposure. Longer exposure.

Ice detected by image analysis, aiming at identifying each reflex. More reflexes... under operation. Easier at night. Long exposure. Longer exposure. Colours?

Ice detected by image analysis, aiming at identifying each reflex. More reflexes... under operation. Easier at night. Long exposure. Longer exposure. Colours? Pink? Pope SMS?

Ice detected by image analysis, aiming at identifying each reflex. More reflexes... under operation. Easier at night. Long exposure. Longer exposure. Colours? Pink? Pope SMS? Red? Hot?

Ice detected by image analysis, aiming at identifying each reflex. More reflexes... under operation. Easier at night. Long exposure. Longer exposure. Colours? Pink? Pope SMS? Red? Hot? Green, is... good?

Ice detected by image analysis, aiming at identifying each reflex. More reflexes... under operation. Easier at night. Long exposure. Longer exposure. Colours? Pink? Pope SMS? Red? Hot? Green, is... good? Ice, ice, ice... Research or art?