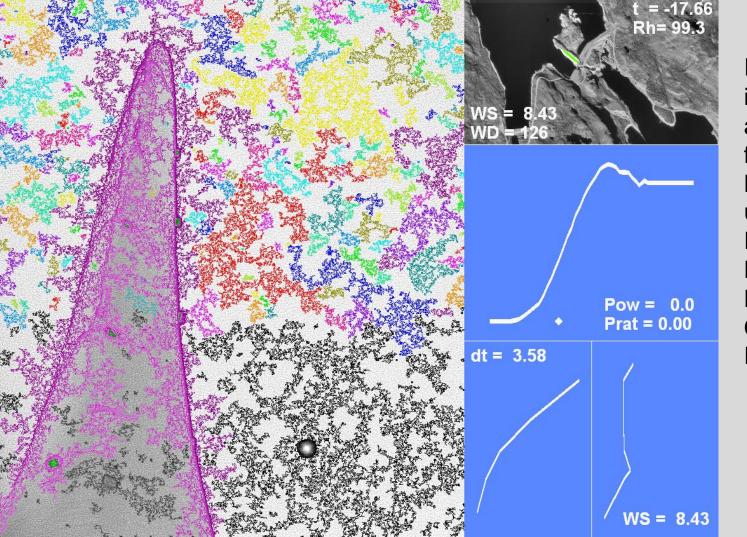

## Shown as introduction

Ice detected by image analysis

Ice detected by image analysis, aiming at identifying each reflex.

Ice detected by image analysis, aiming at identifying each reflex. More reflexes...

Ice detected by image analysis, aiming at identifying each reflex. More reflexes... under operation.

Ice detected by image analysis, aiming at identifying each reflex. More reflexes... under operation. Easier at night. Long exposure.

Winterwind 2015 • Göran Ronsten, Piteå, Sweden, Feb 2-4

Ice detected by image analysis, aiming at identifying each reflex. More reflexes... under operation. Easier at night. Long exposure. Longer exposure.

Ice detected by image analysis, aiming at identifying each reflex. More reflexes... under operation. Easier at night. Long exposure. Longer exposure. Colours?

Ice detected by image analysis, aiming at identifying each reflex. More reflexes... under operation. Easier at night. Long exposure. Longer exposure. Colours? Pink? Pope SMS?

Ice detected by image analysis, aiming at identifying each reflex. More reflexes... under operation. Easier at night. Long exposure. Longer exposure. Colours? Pink? Pope SMS? Red? Hot?

Ice detected by image analysis, aiming at identifying each reflex. More reflexes... under operation. Easier at night. Long exposure. Longer exposure. Colours? Pink? Pope SMS? Red? Hot? Green, is... good?

Ice detected by image analysis, aiming at identifying each reflex. More reflexes... under operation. Easier at night. Long exposure. Longer exposure. Colours? Pink? Pope SMS? Red? Hot? Green, is... good? Ice, ice, ice... Research or art?