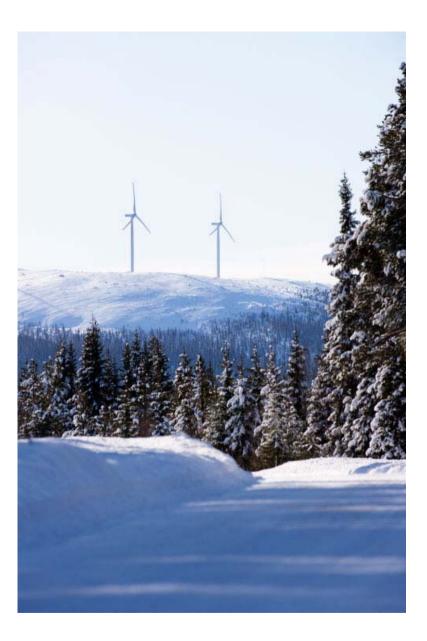

## **Our Projects so far**

Uljabuouda 10 vindkraftverk i drift sedan 2010

Läs mer

Jokkmokksliden 10 vindkraftverk med planerad driftstart 2011.

Läs mer

Storliden 8 vindkraftverk med planerad driftsrart 2011.

Läs mer

Bureå. 3 vindkraftverk i drift sedan 2003. Läs mer

Blaiken 90 vindkraftverk. Planerad driftstart etapp 1 år 2012.

Läs mer