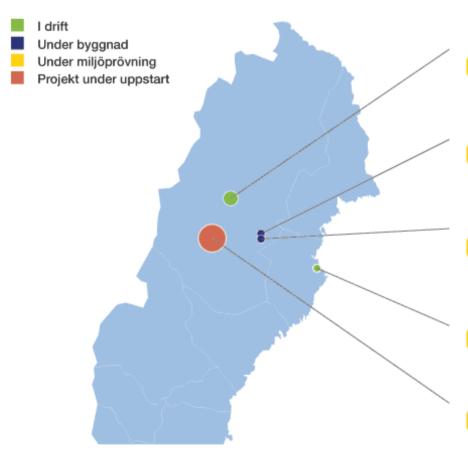

## **Our Projects so far**

Uljabuouda 10 vindkraftverk i drift sedan 2010

Läs mer

Jokkmokksliden 10 vindkraftverk med planerad driftstart 2011.

Läs mer

Storliden 8 vindkraftverk med planerad driftsrart 2011.

Läs mer

Bureå. 3 vindkraftverk i drift sedan 2003. Läs mer

Blaiken 90 vindkraftverk. Planerad driftstart etapp 1 år 2012.

Läs mer